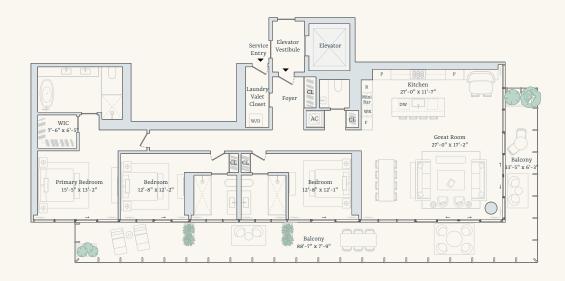

## Penthouse B

Four Bedrooms Interior: 4,546 square feet / 422 square meters
Three Bathrooms Exterior: 2,909 square feet / 270 square meters
Two Powder Rooms Total: 7,455 square feet / 692 square meters