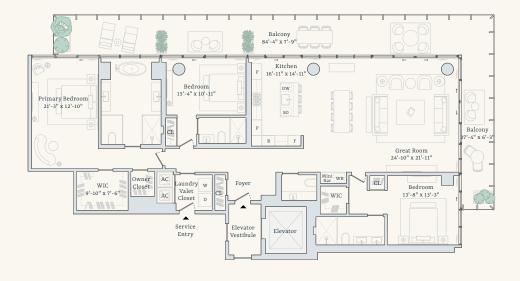

## Penthouse B

Four Bedrooms Interior: 4,546 square feet / 422 square meters
Three Bathrooms Exterior: 2,909 square feet / 270 square meters
Two Powder Rooms Total: 7,455 square feet / 692 square meters