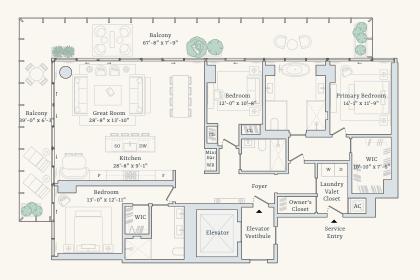

## Penthouse B

Four Bedrooms Interior: 4,546 square feet / 422 square meters
Three Bathrooms Exterior: 2,909 square feet / 270 square meters
Two Powder Rooms Total: 7,455 square feet / 692 square meters