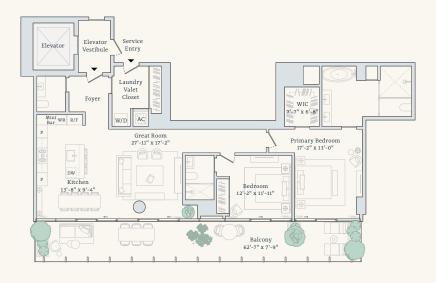

#### Residence 5E

Two Bedrooms Interior: 1,692 square feet / 157 square meters
Two Bathrooms Exterior: 468 square feet / 43 square meters
One Powder Room Total: 2,160 square feet / 201 square meters

sales@shellbayresidences.com • +1 786-410-4291