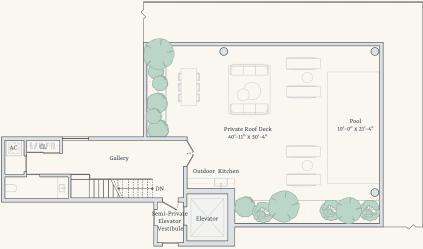

## Penthouse B

Four Bedrooms Interior: 4,546 square feet / 422 square meters
Three Bathrooms Exterior: 2,909 square feet / 270 square meters
Two Powder Rooms Total: 7,455 square feet / 692 square meters