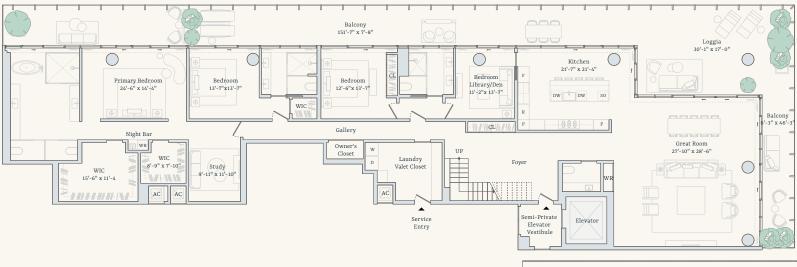

## Penthouse B

Four Bedrooms Interior: 4,546 square feet / 422 square meters
Three Bathrooms Exterior: 2,909 square feet / 270 square meters
Two Powder Rooms Total: 7,455 square feet / 692 square meters