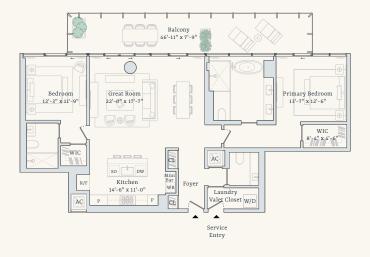

#### Residence 5E

Two Bedrooms Interior: 1,692 square feet / 157 square meters
Two Bathrooms Exterior: 468 square feet / 43 square meters
One Powder Room Total: 2,160 square feet / 201 square meters

sales@shellbayresidences.com • +1 786-410-4291