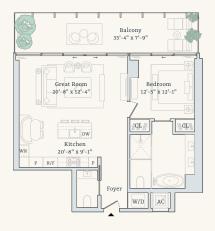

#### Residence 3F

One Bedroom Interior: 952 square feet / 88 square meters
One Bathroom Exterior: 263 square feet / 24 square meters
One Powder Room Total: 1,215 square feet / 113 square meters

sales@shellbayresidences.com • +1 786-410-4291