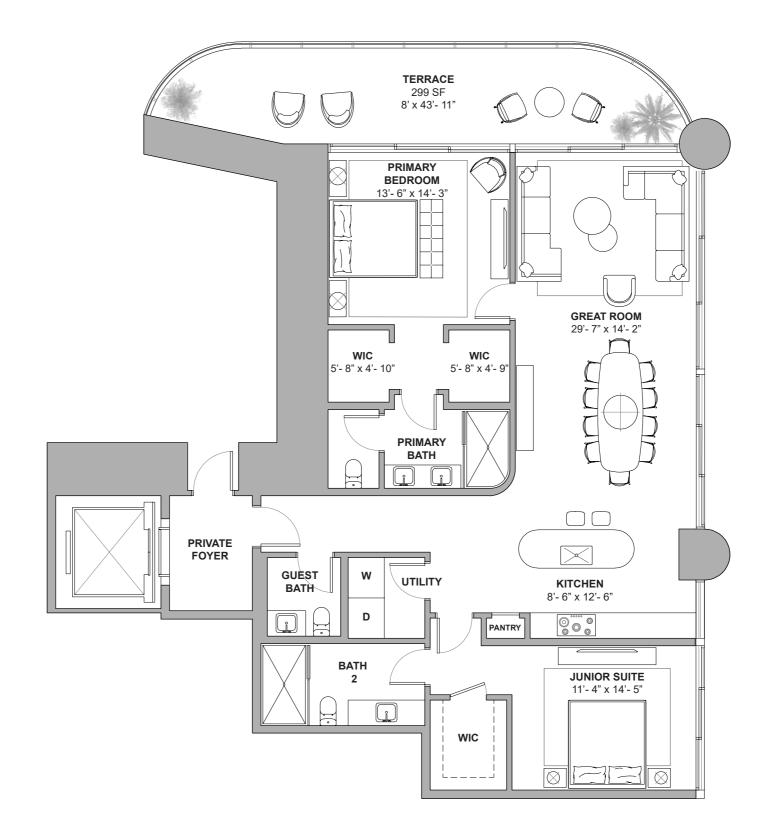

North Tower / Levels 18 to 33 & 35 to 51

2 BEDROOMS
2.5 BATHROOMS
1,799 SF / 167 SM INTERIOR
299 SF / 28 SM EXTERIOR
2,098 SF / 195 SM TOTAL

18801 Collins Ave, Sunny Isles Beach, FL 33160

---GROUP---

The St. Regis Residences, Sunny Isles Beach are not owned, developed or sold by Marriott International, Inc. or its affiliates ("MI"). La Playa Beach Associates, LLC, which has the right to use the trademark names and logos of Fortune International Group and Chateau Group.

ORAL REPRESENTATIONS CANNOT BE RELIED UPON AS CORRECTLY STATING THE DEVELOPER. FOR CORRECT REPRESENTATIONS, MAKE REFERENCE TO THIS BROCHURE AND TO THE DOCUMENTS REQUIRED BY SECTION 718.503, FLORIDA STATUTES, TO BE FURNISHED BY A DEVELOPER To a BUYER OR Lessee.

This is not intended to be an offer to sell, or solicitation to buy, condominium units to residents of any jurisdiction where prohibited by law, and your eligibility for purchase will depend upon your state of residency. Stated dimensions that would be determined by using the description and definition of the "Unit" set forth in the Declaration (which generally only includes the