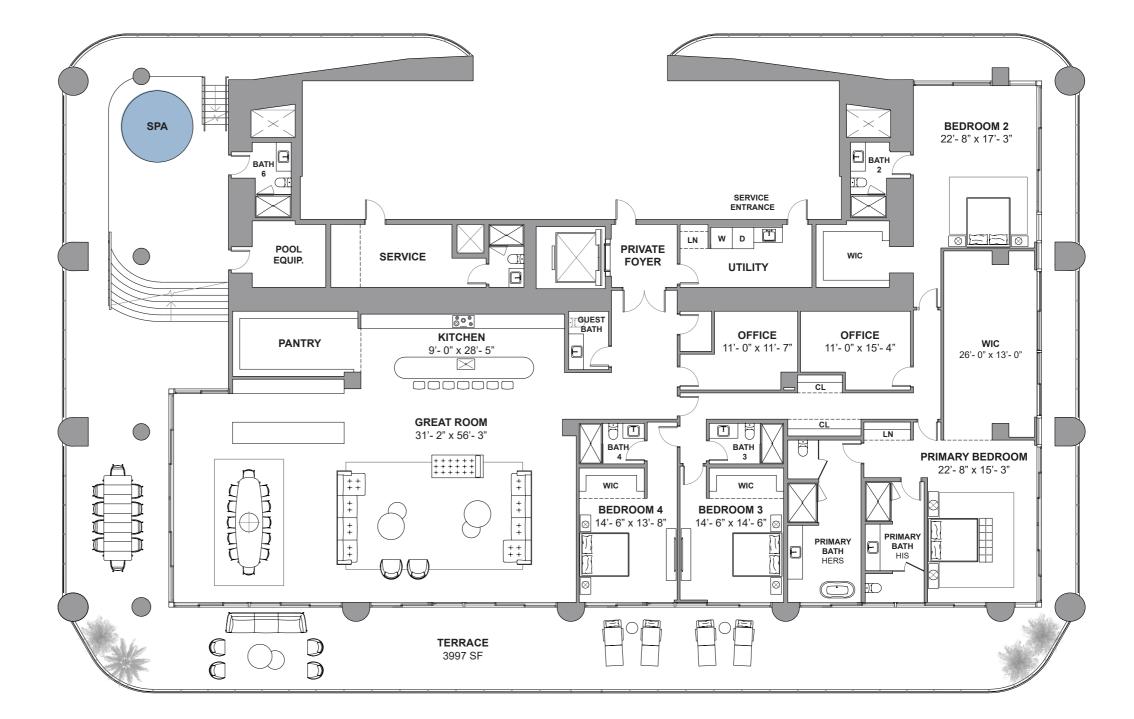

### Residence 6001

South Tower / Level 60

4 BEDROOMS + OFFICE + STAFF
QUARTERS + SPA + 7.5 BATHROOMS
6,778 SF / 629.6 SM INTERIOR
3.997 SF / 371.3 SM EXTERIOR
10,775 SF / 1001 SM TOTAL

18801 Collins Ave, Sunny Isles Beach, FL 33160