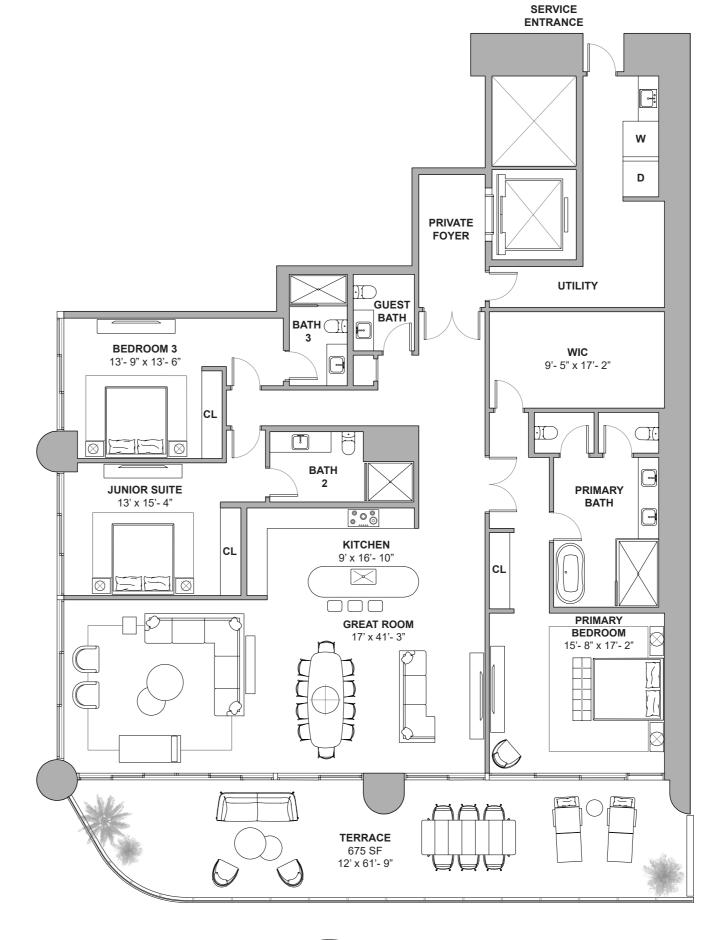

North Tower / Levels 18 to 51

3 BEDROOMS
3.5 BATHROOMS
3,365 SF / 313 SM INTERIOR
675 SF / 63 SM EXTERIOR
4,040 SF / 376 SM TOTAL

18801 Collins Ave, Sunny Isles Beach, FL 33160

DEVELOPMENT AND SALES

The St. Regis Residences, Sunny Isles Beach are not owned, developed or sold by Marriott International, Inc. or its affiliates ("MI"). La Playa Beach Associates, LLC, which has the right to use the trademark names and logos of Fortune International Group and Chateau Group.

ORAL REPRESENTATIONS CANNOT BE RELIED UPON AS CORRECTLY STATING THE DEVELOPER. FOR CORRECT REPRESENTATIONS, MAKE REFERENCE TO THIS BROCHURE AND TO THE DOCUMENTS REQUIRED BY SECTION 718.503, FLORIDA STATUTES, TO BE FURNISHED BY A DEVELOPER To a BUYER OR Lessee.

This is not intended to be an offer to sell, or solicitation to buy, condominium units to residents of any jurisdiction where prohibited by law, and your eligibility for purchase will depend upon your state of residency. Stated dimensions that would be determined by using the description and definition of the "Unit" set forth in the Declaration (which generally only includes the