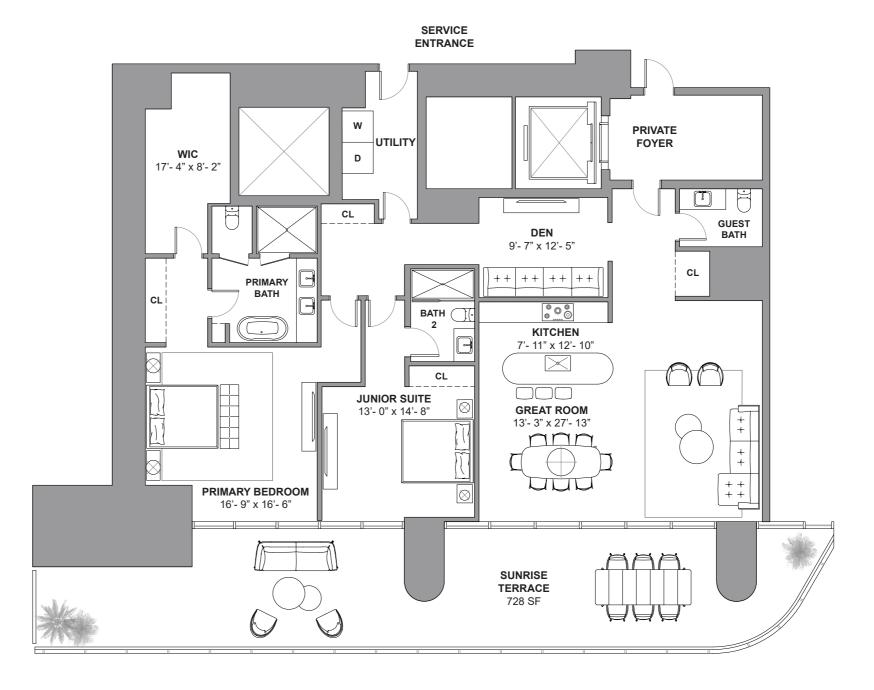

### Residence 601

South Tower / Level 6

2 BEDROOMS + FLEX
2.5 BATHROOMS
2,373 SF / 220.4 SM INTERIOR
728 SF / 67.6 SM EXTERIOR
3,101 SF / 288 SM TOTAL

18801 Collins Ave, Sunny Isles Beach, FL 33160

DEVELOPMENT AND SALES

The St. Regis Residences, Sunny Isles Beach are not owned, developed or sold by Marriott International, Inc. or its affiliates ("MI"). La Playa Beach Associates, LLC, which has the right to use the trademark names and logos of Fortune International Group and Chateau Group.