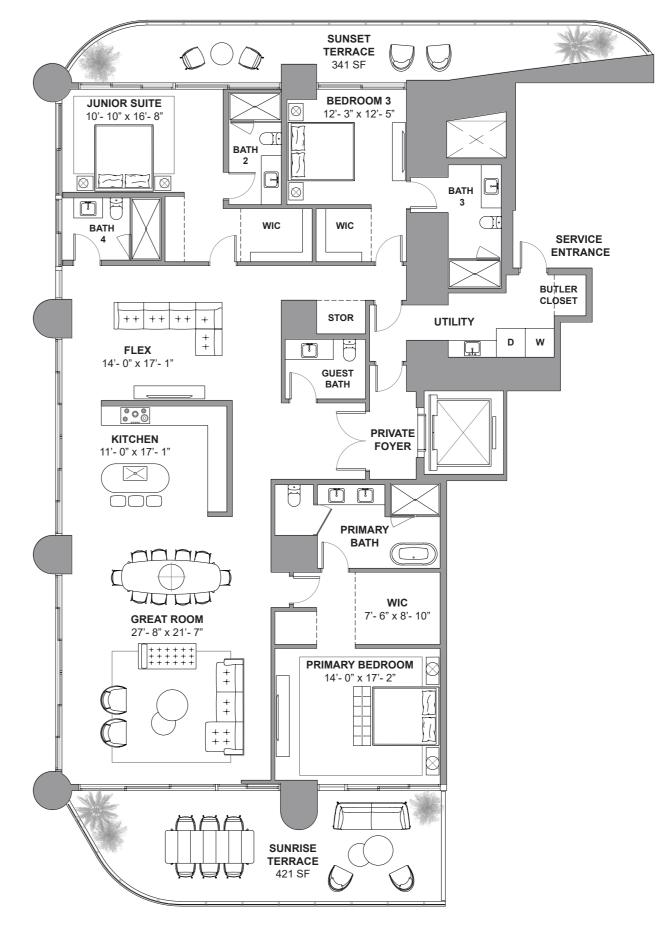

South Tower / Level 12

3 BEDROOMS + FLEX
4.5 BATHROOMS
3,243 SF / 301.2 SM INTERIOR
762 SF / 70.8 SM EXTERIOR
4,005 SF / 372 SM TOTAL

18801 Collins Ave, Sunny Isles Beach, FL 33160

DEVELOPMENT AND SALES

The St. Regis Residences, Sunny Isles Beach Associates, LLC, which has not confirmed the accuracy of any of the statements or representations made herein. This project is being developed by La Playa Beach Associates, LLC, which has the right to use the trademark names and logos of Fortune International, Inc. or its affiliates ("MI"). La Playa Beach Associates, LLC, which has the right to use the trademark names and logos of Fortune International, Inc. or its affiliates ("MI"). La Playa Beach Associates, LLC, which has the right to use the trademark names and logos of Fortune International Group and Chateau Group.