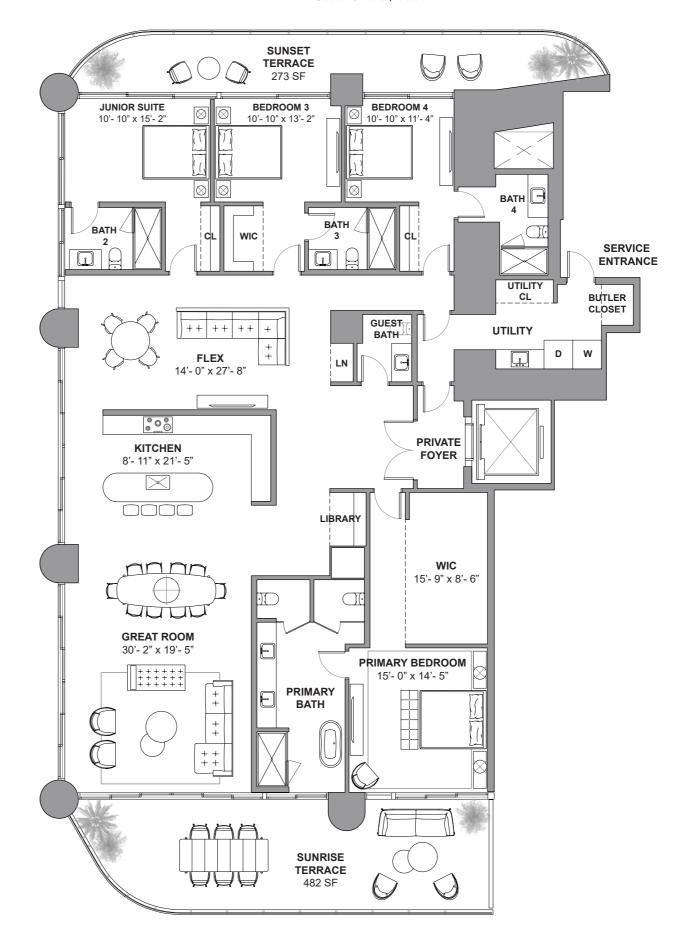

South Tower / Level 33

4 BEDROOMS + FLEX
4.5 BATHROOMS
3,592 SF / 333.7 SM INTERIOR
755 SF / 70.1 SM EXTERIOR
4,347 SF / 403.8 SM TOTAL

18801 Collins Ave, Sunny Isles Beach, FL 33160

DEVELOPMENT AND SALES

The St. Regis Residences, Sunny Isles Beach are not owned, developed or sold by Marriott International, Inc. or its affiliates ("MI"). La Playa Beach Associates, LLC, which has not confirmed the accuracy of any of the statements on many International, Inc. or its affiliates ("MI"). La Playa Beach Associates, LLC, which has the right to use the trademark names and logos of Fortune International, Inc. or its affiliates ("MI"). La Playa Beach Associates, LLC, which has not confirmed the accuracy of any of the statements of mark representations of the statements of the statements of any of the statements of the statement