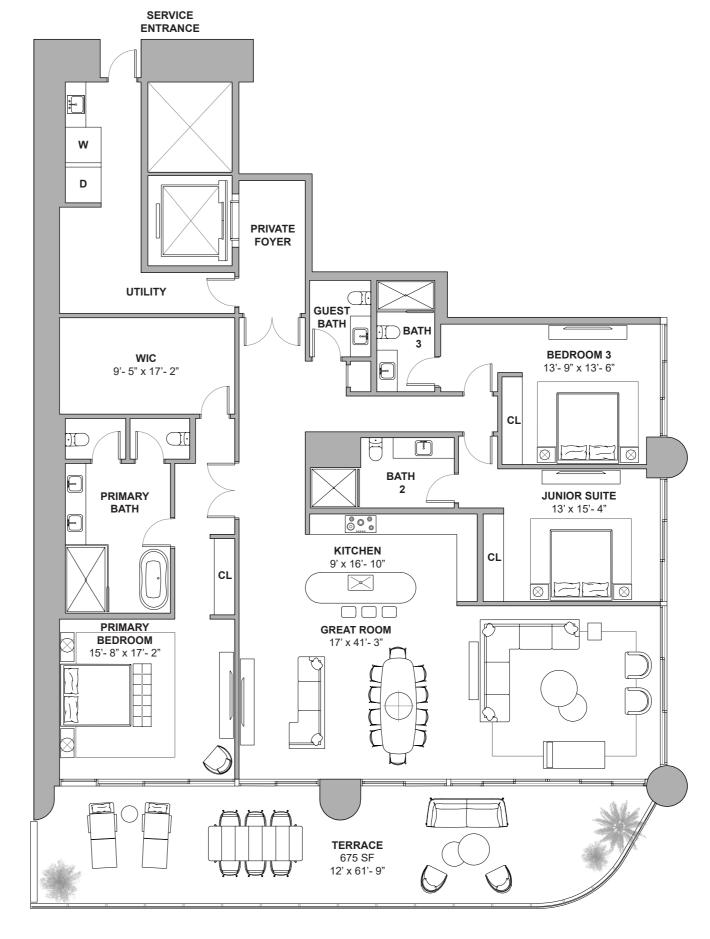

North Tower / Levels 18 to 51

3 BEDROOMS
3.5 BATHROOMS
3,365 SF / 313 SM INTERIOR
675 SF / 63 SM EXTERIOR
4,040 SF / 376 SM TOTAL

18801 Collins Ave, Sunny Isles Beach, FL 33160

DEVELOPMENT AND SALES

The St. Regis Residences, Sunny Isles Beach are not owned, developed or sold by Marriott International, Inc. or its affiliates ("MI"). La Playa Beach Associates, LLC, which has the right to use the trademark names and logos of Fortune International Group and Chateau Group.