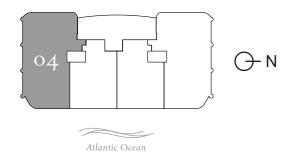

South Tower / Level 12

3 BEDROOMS + FLEX
4.5 BATHROOMS
3,243 SF / 301.2 SM INTERIOR
762 SF / 70.8 SM EXTERIOR
4,005 SF / 372 SM TOTAL

18801 Collins Ave, Sunny Isles Beach, FL 33160

DEVELOPMENT AND SALES

The St. Regis Residences, Sunny Isles Beach Associates, LLC, which has not confirmed the accuracy of any of the statements or representations made herein. This project is being developed by La Playa Beach Associates, LLC, which has the right to use the trademark names and logos of Fortune International, Inc. or its affiliates ("MI"). La Playa Beach Associates, LLC, which has the right to use the trademark names and logos of Fortune International, Inc. or its affiliates ("MI"). La Playa Beach Associates, LLC, which has the right to use the trademark names and logos of Fortune International Group and Chateau Group.