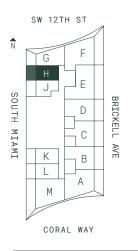

# **RESIDENCE G**

LINE 07

1 BED | 1 BATH INTERIOR 640 SF | 59 M<sup>2</sup>

1210 Brickell Avenue, Miami, FL 33131

**RESIDENCE H** 

LINE 08

STUDIO

INTERIOR 487 SF | 45 M<sup>2</sup>

## **RESIDENCE** J

LINE 09

STUDIO

INTERIOR 495 SF | 46 M<sup>2</sup>

1210 Brickell Avenue, Miami, FL 33131