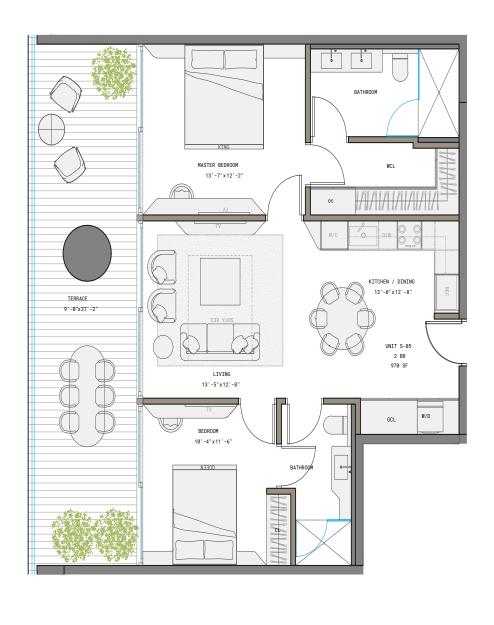

RESIDENCE S LINE 5

2 BED | 2 BATH INTERIOR 970 SF | 90 M<sup>2</sup>

1210 Brickell Avenue, Miami, FL 33131 Developed By FORTUNE INTERNATIONAL GROUP

RESIDENCE T LINE 6

2 BED | 2.5 BATH INTERIOR 1,172 SF | 109 M<sup>2</sup>