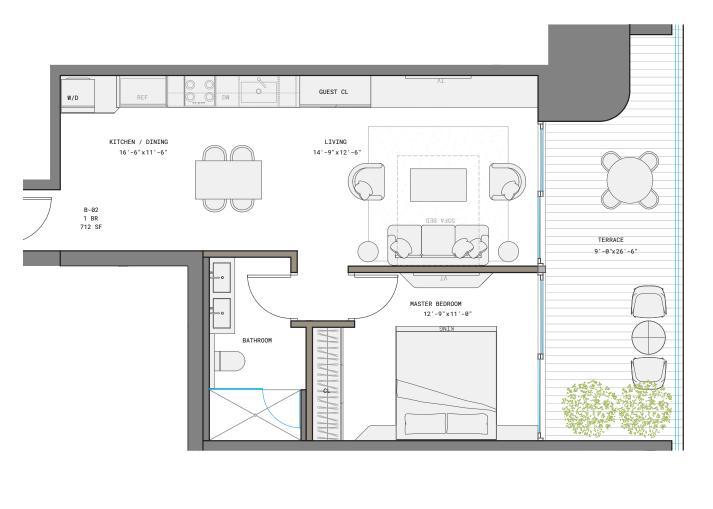

RESIDENCE A LINE 01

2 BED | 2 BATH INTERIOR 961 SF | 89 M<sup>2</sup>

RESIDENCE B LINE 02

1 BED | 1 BATH INTERIOR 712 SF | 66 M<sup>2</sup>

1210 Brickell Avenue, Miami, FL 33131

RESIDENCE C LINE 03

1 BED | 1 BATH INTERIOR 760 SF | 71 M<sup>2</sup>