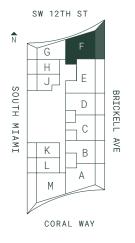

# RESIDENCE F

LINE 06

2 BED | 2 BATH INTERIOR 1,047 SF | 97 M<sup>2</sup>

1210 Brickell Avenue, Miami, FL 33131

IN THIS PROJECT IS NOT OWNED, DESIGNED, DEVELOPED, OFFERED OR SOLD BY ORA BY CASA TUA LLC OR ITS AFFILIATES (COLLECTIVELY, "BRAND". 1210 BRICKELL OWNER, LLC, THE DEVELOPER OF THE PROJECT OR ITS AFFILIATES (COLLECTIVELY, "BRAND". 1210 BRICKELL OWNER, LLC, THE DEVELOPER OF THE PROJECT OR ITS AFFILIATES (COLLECTIVELY, "BRAND". 1210 BRICKELL OWNER, LLC, THE DEVELOPER OF THE PROJECT OR ITS AFFILIATES (COLLECTIVELY, "BRAND". 1210 BRICKELL CURCY OF, AND IS NOT REPORSENTATIONS OR REVOKED ACCORDING TO ITS TERMS. THE BRAND'S TERMS THE STAND HAS NOT CONFIRMED THA ACCURACY OF, AND IS NOT REPORSENTATIONS, MAKE REFERENCE TO THE DOCUMENTS THAT ARE REQUIRED BY SECTION 718.503, FLORIDA STATUTES, TO BE FURNISHED BY A DEVELOPER IS 1210 BRICKELL, LUC. WHICH HAS A RIGHT TO USE THE TRADEMARK NAMES AND LOGOS OF FORTUNE INTERNATIONS OF DEVELOPER TO A BUYER OR DEVELOPER TO A BUYER OR DEVELOPER IS 1210 BRICKELL, CHUCH HAS A RIGHT TO USE THE TRADEMARK NAMES AND LOGOS OF FORTUNE INTERNATIONS (ADVINCING) OF OFFERS TO BUY, IN STATES WHERE SUCH OFFER OR SOLICITATION CANNOT BE MADE. All depictions of appliances, counters, soffits, floor coverings, accessories, furniture, fixtures, and all other items of decoration are strictly for illustrative and display purposes only and is intended to act as an example to assist purchasers in visualizing a fully furnished unot be relied upon as a representation of the final product. All such items will not be included with the unit unites otherwise provided for in the purchase and are subject to changes or substitution without notice. Stated square footage and deninemines of the "visualised" of