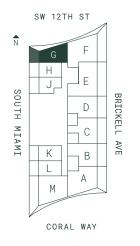

# **RESIDENCE G**

LINE 07

1 BED | 1 BATH INTERIOR 640 SF | 59 M<sup>2</sup>

1210 Brickell Avenue, Miami, FL 33131

**RESIDENCE H** 

LINE 08

STUDIO

INTERIOR 487 SF | 45 M<sup>2</sup>