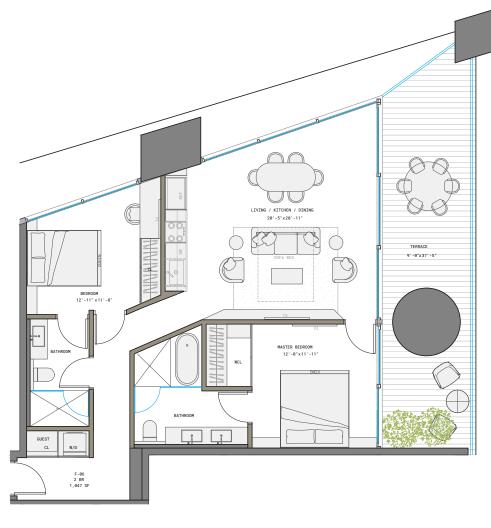

# **RESIDENCE G**

LINE 07

1 BED | 1 BATH INTERIOR 640 SF | 59 M<sup>2</sup>

1210 Brickell Avenue, Miami, FL 33131

**RESIDENCE H** 

LINE 08

STUDIO

INTERIOR 487 SF | 45 M<sup>2</sup>

1210 Brickell Avenue, Miami, FL 33131

THIS PROJECT IS NOT OWNED, DESIGNED, DEVELOPED, OFFERED OR SOLD BY ORA BY CASA TUA LLC OR ITS AFFILIATES (COLLECTIVELY, "BRAND"). 1210 BRICKELL OWNER, LLC, THE DEVELOPER OF THE PROJECT OR ITS AFFILIATES (COLLECTIVELY, "DEVELOPER") USES THE BRAND'S TRADEMARKS PURSUANT TO A LICENSE AGREEMENT WITH THE BRAND, WHICH MAY BE TERMINATED OR REVOKED ACCORDING TO ITS TERMS. THE BRAND HAS NOT CONFIRMED THE ACCURACY OF, AND IS NOT RESPONSIBLE FOR, ANY OF THE STATEMENTS OR REPRESENTATIONS GANNOT BE RELIED UPON AS CORRECTY STATING REPRESENTATIONS OF THE DEVELOPER. FOR CORRECT REPRESENTATIONS MADE HEREIN. ORAL REPRESENTATIONS MADE HEREIN. ORAL REPRESENTATIONS OF THE DEVELOPER. FOR CORRECT REPRESENTATIONS CANNOT BE RELIED UPON AS CORRECTY STATING REPRESENTATIONS OF THE DEVELOPER. TO SELL, OR SOLICITATION OF OFFER TO SELL, OR SOLICITATION OF OFFERS TO BUYER OR LESSES. THE DEVELOPER IS 1210 BRICKELL, OR SOLUCITATION OFFERS TO SUL, OR SOLUCITATION OFFERS TO SULVICH AND THE SUCH OFFER OR SOLUCITATION AND THE RESPONSES in visualizing a fully furnished unit. Such depictions should not be relied upon as a representation of the final product. All such items will not be included with the unit unless otherwise provided for in the purchase and sale documents and are subject to changes or substitution without notice. Stated square footages and dimensions are measured to the exterior boundaries of the exterior walls and the centerline of interior demising walls and in fact vary from the square footage and dimensions that would be determined by using the description and definition of the "Unit" set forth in the Declaration (which generally only includes the interior airspace between the perimeter walls and excludes all interior structural components and other common elements). This method is generally taken at the farthest points of each given room (as if the room were a perfect rectangle), without regard for any cutout