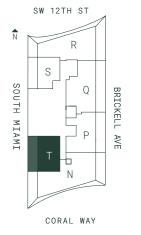

RESIDENCE S LINE 5

2 BED | 2 BATH INTERIOR 970 SF | 90 M<sup>2</sup>

1210 Brickell Avenue, Miami, FL 33131 Developed By FORTUNE INTERNATIONAL GROUP

RESIDENCE T LINE 6

2 BED | 2.5 BATH INTERIOR 1,172 SF | 109 M<sup>2</sup>