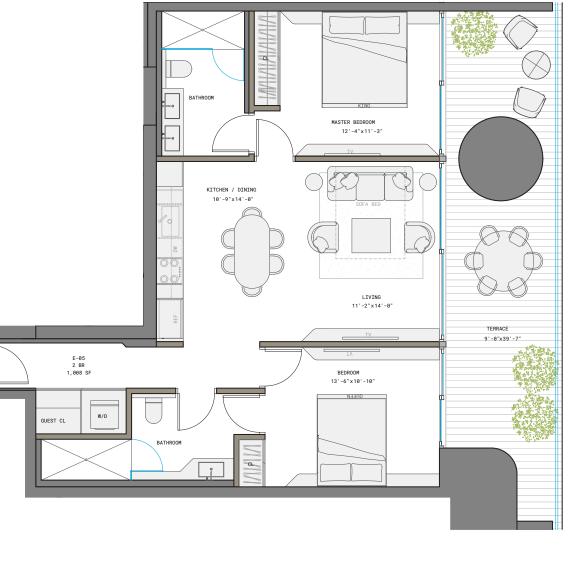

RESIDENCE E LINE 05

2 BED | 2 BATH INTERIOR 1,008 SF | 94 M<sup>2</sup>

1210 Brickell Avenue, Miami, FL 33131

IN THIS PROJECT IS NOT OWNED, DESIGNED, DEVELOPED, OFFERED OR SOLD BY ORA BY CASA TUA LLC OR ITS AFFILIATES (COLLECTIVELY, "BRAND". 1210 BRICKELL OWNER, LLC, THE DEVELOPER OF THE PROJECT OR ITS AFFILIATES (COLLECTIVELY, "BRAND". 1210 BRICKELL OWNER, LLC, THE DEVELOPER OF THE PROJECT OR ITS AFFILIATES (COLLECTIVELY, "BRAND". 1210 BRICKELL OWNER, LLC, THE DEVELOPER OF THE PROJECT OR ITS AFFILIATES (COLLECTIVELY, "BRAND". 1210 BRICKELL OWNER, LLC, THE DEVELOPER OF THE PROJECT OR ITS AFFILIATES (COLLECTIVELY, "BRAND". 1210 BRICKELL, OND IS NOT REPOSITIONS OF THE STADIONS OR REPORTING REPRESENTATIONS, MAKE REFERENCE TO THE DOCUMENTS THAT ARE REQUIRED BY SECTION 718.503, FLORIDA STATUTES, TO BE FURNISHED BY A DEVELOPER IS 1210 BRICKELL, LUC. WHICH HAS A RIGHT TO USE THE TRADEMARK NAMES AND LOGOS OF FORTUNE INTERNATIONS OF DEVELOPER IS 1210 BRICKELL, OND OFFER TO SELL, OR SOLICITATION OF OFFERS TO BUY, IN STATES WHERE SUCH OFFER OR SOLICITATION CANNOT BE MADE. All depictions of appliances, counters, soffits, floor coverings, accessories, furniture, fixtures, and all other items of decoration are strictly for illustrative and display purposes only and is intended to act as an example to assist purchasers in visualizing a fully furnished unot be relied upon as a representation of the final product. All such items will not be sincluded with the unit unites otherwise provided for in the purchase and are subject to changes or substitution without notice. Stated square footages and deninensions that would be determined by using the decurrenties of the exterior boundaries of the exterior walls and in fact vary from the square footage and definition of the "Unit" set forth in the Declaration (which generally only includes the perimeter walls and is provided to allow a prospective buyer to compare the Units with units in other condominium projects that utilize the same method. Measurements of rooms set forth on this floor plan are generally taken at the farthest points of each given room (as if the room were a perfect rectangl