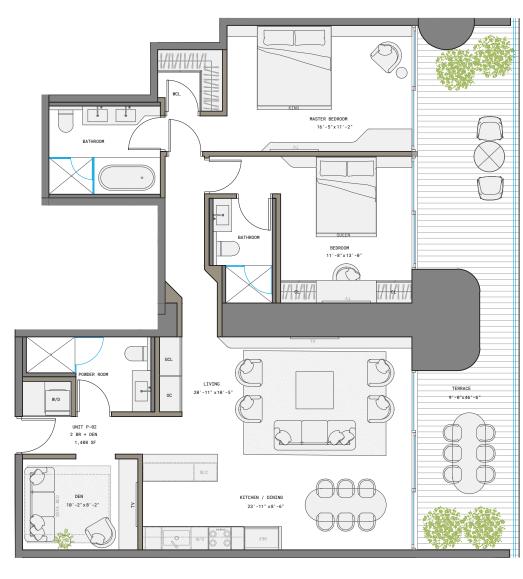

RESIDENCE P LINE 2

2 BED + DEN | 2.5 BATH INTERIOR 1,408 SF | 131 M<sup>2</sup>

1210 Brickell Avenue, Miami, FL 33131

IN THIS PROJECT IS NOT OWNED, DESIGNED, DEVELOPED, OFFERED OR SOLD BY ORA BY CASA TUA LLC OR ITS AFFILIATES (COLLECTIVELY, "BRAND"). 1210 BRICKELL OWNER, LLC, THE DEVELOPER OF THE PROJECT OR ITS AFFILIATES (COLLECTIVELY, "BRAND"). 1210 BRICKELL OWNER, LLC, THE DEVELOPER OF THE PROJECT OR ITS AFFILIATES (COLLECTIVELY, "BRAND"). 1210 BRICKELL OWNER, LLC, THE DEVELOPER OF THE PROJECT OR ITS AFFILIATES (COLLECTIVELY, "BRAND"). 1210 BRICKELL OWNER, LLC, THE DEVELOPER OF THE PROJECT OR ITS AFFILIATES (COLLECTIVELY, "BRAND"). 1210 BRICKELL, OWNER, LLC, THE DEVELOPER OF ACCORDING TO ITS SERVENDED OR SOLD STATUSES THE STATIONS OF THE STATIONS OR REPRESENTATIONS, MAKE REFERENCE TO THE DOCUMENTS THAT ARE REQUIRED BY SECTION TA 8.030, FLORIDA STATUTES, TO BE FURNISHED BY A DEVELOPER TO A BUYER OR LESSEE. THE DEVELOPER IS 1210 BRICKELL, OWNER, LLC, WHICH HAS A RIGHT TO USE THE TRADEMARK NAMES AND LOGOS OF FORTUNE INTERNATIONS OF THE DEVELOPER TO A BUYER OR LESSEE. THE DEVELOPER TO A BUYER OR LESSEE. THE DEVELOPER IS 1210 BRICKELL, OWNOT BE AND LOGOS OF FORTUNE INTERNATIONS OF THE SAVE AND LOGOS OF FORTUNE INTERNATIONS OF DEFURNISHED BY A DEVELOPER TO A BUYER OR SOLICITATION OF OFFERS TO BUY, IN STATES WHERE SUCH OFFER OR SOLICITATION CANNOT BE MADE. All depictions of appliances, counters, soffits, floor coverings, accessories, furniture, fixtures, and all other items of decoration are strictly for illustrative and display purposes only and is intended to act as an example to assist purchasers in visualizing a fully furnished unit. Such depictions should not be relied upon as a representation of the final product. All such items will not be sincleded with the unit unless otherwise provided for in the purchase and are subject to change sor subclast the interior admissing walls and in fact vary from the square footage and definition of the "Unit" set forth in the Declaration (which generally only includes all densitions that would be determined by using the description and definition of the "Unit" set forth in the Declaration