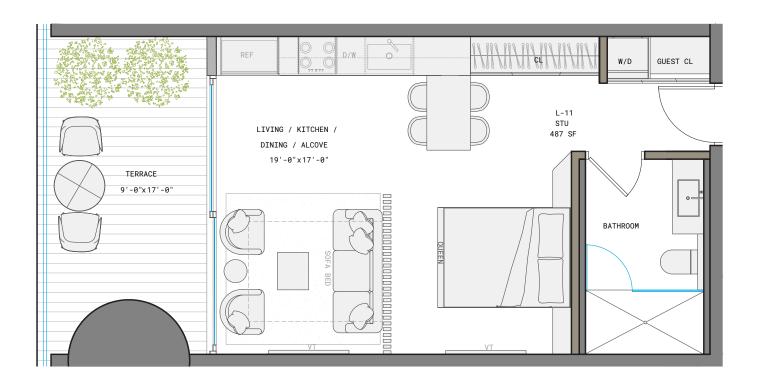

## **RESIDENCE** L

LINE 11

#### STUDIO

INTERIOR 487 SF | 45 M<sup>2</sup>

1210 Brickell Avenue, Miami, FL 33131

IN THIS PROJECT IS NOT OWNED, DESIGNED, DEVELOPED, OFFERED OR SOLD BY ORA BY CASA TUA LLC OR ITS AFFILIATES (COLLECTIVELY, "BRAND". 1210 BRICKELL OWNER, LLC, THE DEVELOPER OF THE PROJECT OR ITS AFFILIATES (COLLECTIVELY, "BRAND". 1210 BRICKELL OWNER, LLC, THE DEVELOPER OF THE PROJECT OR ITS AFFILIATES (COLLECTIVELY, "BRAND". 1210 BRICKELL OWNER, LLC, THE DEVELOPER OF THE PROJECT OR ITS AFFILIATES (COLLECTIVELY, "BRAND". 1210 BRICKELL OWNER, LLC, THE DEVELOPER OF THE PROJECT OR ITS AFFILIATES (COLLECTIVELY, "BRAND". 1210 BRICKELL, OND IS NOT REPOSITIONS OF THE STADIONS OR REPORTING REPRESENTATIONS, MAKE REFERENCE TO THE DOCUMENTS THAT ARE REQUIRED BY SECTION 718.503, FLORIDA STATUTES, TO BE FURNISHED BY A DEVELOPER IS 1210 BRICKELL, LUC. WHICH HAS A RIGHT TO USE THE TRADEMARK NAMES AND LOGOS OF FORTUNE INTERNATIONS OF DEVELOPER IS 1210 BRICKELL, OND OFFER TO SELL, OR SOLICITATION OF OFFERS TO BUY, IN STATES WHERE SUCH OFFER OR SOLICITATION CANNOT BE MADE. All depictions of appliances, counters, soffits, floor coverings, accessories, furniture, fixtures, and all other items of decoration are strictly for illustrative and display purposes only and is intended to act as an example to assist purchasers in visualizing a fully furnished unot be relied upon as a representation of the final product. All such items will not be sincluded with the unit unites otherwise provided for in the purchase and are subject to changes or substitution without notice. Stated square footages and deninensions that would be determined by using the decurrenties of the exterior boundaries of the exterior walls and in fact vary from the square footage and definition of the "Unit" set forth in the Declaration (which generally only includes the perimeter walls and is provided to allow a prospective buyer to compare the Units with units in other condominium projects that utilize the same method. Measurements of rooms set forth on this floor plan are generally taken at the farthest points of each given room (as if the room were a perfect rectangl