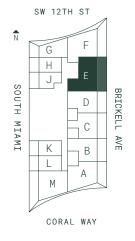

RESIDENCE E LINE 05

2 BED | 2 BATH INTERIOR 1,008 SF | 94 M<sup>2</sup>

1210 Brickell Avenue, Miami, FL 33131

IN THIS PROJECT IS NOT OWNED, DESIGNED, DEVELOPED, OFFERED OR SOLD BY ORA BY CASA TUA LLC OR ITS AFFILIATES (COLLECTIVELY, "BRAND". 1210 BRICKELL OWNER, LLC, THE DEVELOPER OF THE PROJECT OR ITS AFFILIATES (COLLECTIVELY, "BRAND". 1210 BRICKELL OWNER, LLC, THE DEVELOPER OF THE PROJECT OR ITS AFFILIATES (COLLECTIVELY, "BRAND". 1210 BRICKELL OWNER, LLC, THE DEVELOPER OF THE PROJECT OR ITS AFFILIATES (COLLECTIVELY, "BRAND". 1210 BRICKELL OWNER, LLC, THE DEVELOPER OF THE PROJECT OR ITS AFFILIATES (COLLECTIVELY, "BRAND". 1210 BRICKELL, OND IS NOT REPOSITIONS OF THE STADIONS OR REPORTING REPRESENTATIONS, MAKE REFERENCE TO THE DOCUMENTS THAT ARE REQUIRED BY SECTION 718.503, FLORIDA STATUTES, TO BE FURNISHED BY A DEVELOPER IS 1210 BRICKELL, LUC. WHICH HAS A RIGHT TO USE THE TRADEMARK NAMES AND LOGOS OF FORTUNE INTERNATIONS OF DEVELOPER IS 1210 BRICKELL, OND OFFER TO SELL, OR SOLICITATION OF OFFERS TO BUY, IN STATES WHERE SUCH OFFER OR SOLICITATION CANNOT BE MADE. All depictions of appliances, counters, soffits, floor coverings, accessories, furniture, fixtures, and all other items of decoration are strictly for illustrative and display purposes only and is intended to act as an example to assist purchasers in visualizing a fully furnished unot be relied upon as a representation of the final product. All such items will not be sincluded with the unit unites otherwise provided for in the purchase and are subject to changes or substitution without notice. Stated square footages and deninensions that would be determined by using the decurrenties of the exterior boundaries of the exterior walls and in fact vary from the square footage and definition of the "Unit" set forth in the Declaration (which generally only includes the perimeter walls and is provided to allow a prospective buyer to compare the Units with units in other condominium projects that utilize the same method. Measurements of rooms set forth on this floor plan are generally taken at the farthest points of each given room (as if the room were a perfect rectangl