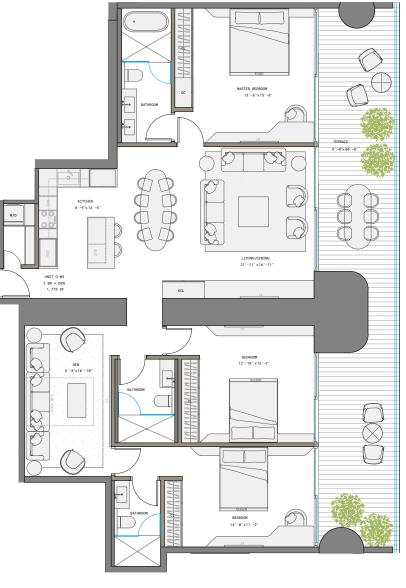

RESIDENCE Q LINE 3

3 BED + DEN | 3.5 BATH INTERIOR 1,778 SF | 165 M<sup>2</sup>