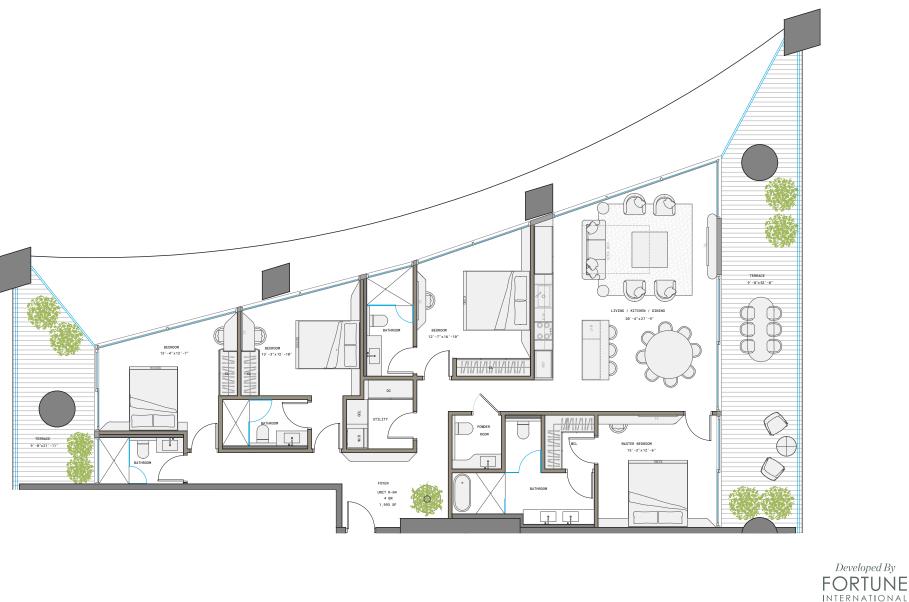

RESIDENCE S LINE 5

2 BED | 2 BATH INTERIOR 970 SF | 90 M<sup>2</sup>

1210 Brickell Avenue, Miami, FL 33131 Developed By FORTUNE INTERNATIONAL GROUP

RESIDENCE T LINE 6

2 BED | 2.5 BATH INTERIOR 1,172 SF | 109 M<sup>2</sup>