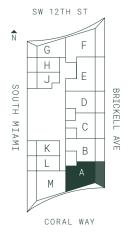

RESIDENCE A LINE 01

2 BED | 2 BATH INTERIOR 961 SF | 89 M<sup>2</sup>

RESIDENCE B LINE 02

1 BED | 1 BATH INTERIOR 712 SF | 66 M<sup>2</sup>

1210 Brickell Avenue, Miami, FL 33131

RESIDENCE C LINE 03

1 BED | 1 BATH INTERIOR 760 SF | 71 M<sup>2</sup>