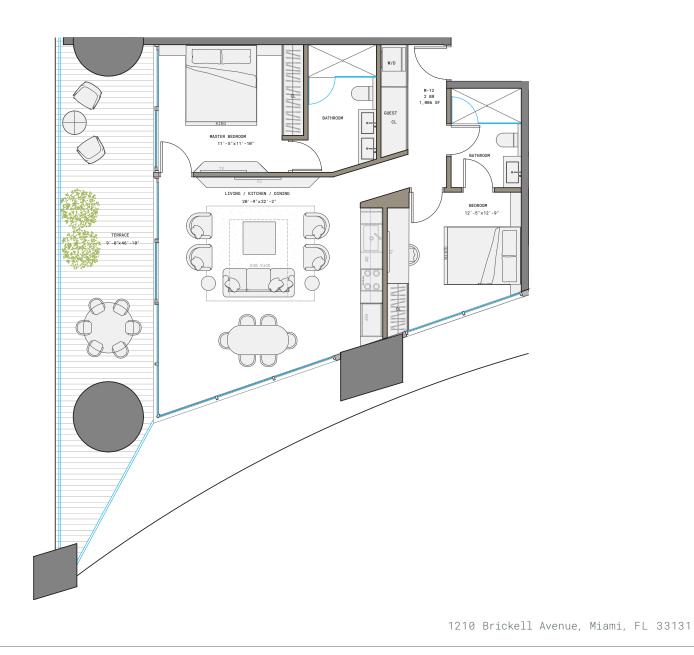

RESIDENCE N LINE 1

4 BED + DEN | 4.5 BATH INTERIOR 2,302 SF | 213 M<sup>2</sup>

**STHUS PROJECT IS NOT OWNED, DESIGNED, DEVELOPED, OFFERED OR SOLD BY ORA BY CASA TUA LLC OR ITS AFFILIATES (COLLECTIVELY, "BEAND", 1210 BRICKELL OWNER, LLC, THE DEVELOPER OF THE PROJECT OR ITS AFFILIATES (COLLECTIVELY, "BEAND", 1210 BRICKELL OWNER, LLC, THE DEVELOPER OF THE PROJECT OR ITS AFFILIATES (COLLECTIVELY, "BEAND", 1210 BRICKELL OWNER, LLC, THE DEVELOPER OF THE STADD SACCORDING TO ITS TERMS. THE BRAND'S TERDEMARKS PURSUANT TO A LICENSE AGREEMENT WITH THE BRAND, WHICH MAY BE TERMINATED OR REVOKED ACCORDING TO ITS TERMS. THE BRAND'S TERMS. THE BRAND'S TERMS. THE STADDEMARKS PURSUANT TO A LICENSE AGREEMENT WITH THE STADD. WHICH MAY BE TERMINATED OR REVOKED ACCORDING TO ITS TERMS. THE BRAND'S TERMS. THE STADDEMARK SPURSUANT TO A LICENSE AGREEMENT WITH THE STADD. STATUTES, TO BE FURNISTED ON A DEVELOPER TO THE DOCUMENTS THAT ARE REQUIRED BY SECTION 718.503, FLORIDA STATUTES, TO BE FURNISTED BY A DEVELOPER TO A BUYER OR LESSEE. THE DEVELOPER TO A BUYER OR LESSEE. THE DEVELOPER TO A BUYER OR SOLICITATION OF OFFERS TO BUY, IN STATES WHERE SUCH OFFER OR SOLICITATION CANNOT BE MADE. All depictions of appliances, counters, soffits, floor coverings, accessories, furniture, fixtures, and all other items of decoration are strictly for illustrative and display purposes only and is intended to act as an example to assist purchasers in visualizing a fully furnished unot be relied upon as a representation of the final product. All such items will not be eincluded with the unit unites otherwise provided for in the square foctage and dimensions that would be determined by using the decurrenties of the exterior walls and the centerior demising walls and in fact vary from the square foctage and definition of the "Unit" set forth in the Declaration (which generally only includes the perimeter walls and the centerion definition or the square foctage and dimensions that would be determined by using the decurrenties of the exterior walls and the centerior demising walls and in fact vary from the square foctage and definition of** 