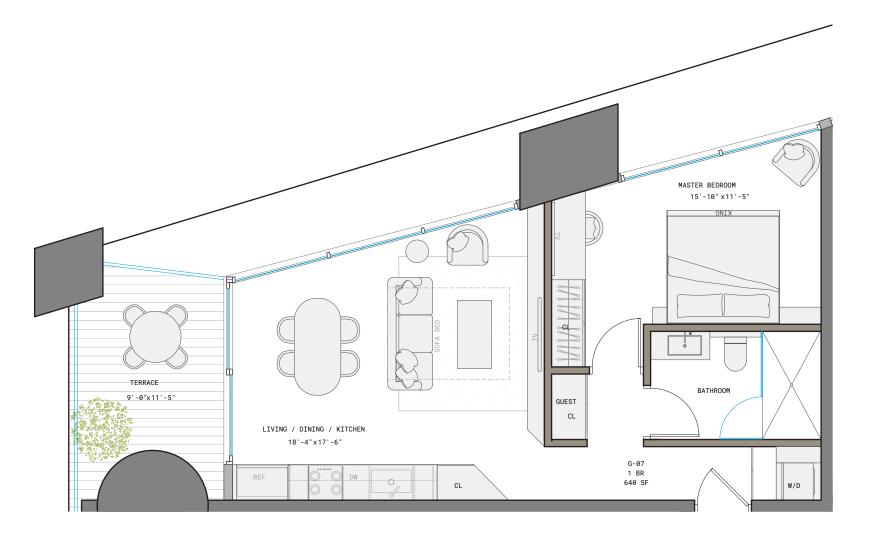

# **RESIDENCE G**

LINE 07

1 BED | 1 BATH INTERIOR 640 SF | 59 M<sup>2</sup>

1210 Brickell Avenue, Miami, FL 33131

**RESIDENCE H** 

LINE 08

STUDIO

INTERIOR 487 SF | 45 M<sup>2</sup>

1210 Brickell Avenue, Miami, FL 33131

THIS PROJECT IS NOT OWNED, DESIGNED, DEVELOPED, OFFERED OR SOLD BY ORA BY CASA TUA LLC OR ITS AFFILIATES (COLLECTIVELY, "BRAND"). 1210 BRICKELL OWNER, LLC, THE DEVELOPER OF THE PROJECT OR ITS AFFILIATES (COLLECTIVELY, "DEVELOPER") USES THE BRAND'S TRADEMARKS PURSUANT TO A LICENSE AGREEMENT WITH THE BRAND, WHICH MAY BE TERMINATED OR REVOKED ACCORDING TO ITS TERMS. THE BRAND HAS NOT CONFIRMED THE ACCURACY OF, AND IS NOT RESPONSIBLE FOR, ANY OF THE STATEMENTS OR REPRESENTATIONS GANNOT BE RELIED UPON AS CORRECTY STATING REPRESENTATIONS OF THE DEVELOPER. FOR CORRECT REPRESENTATIONS MADE HEREIN. ORAL REPRESENTATIONS MADE HEREIN. ORAL REPRESENTATIONS OF THE DEVELOPER. FOR CORRECT REPRESENTATIONS CANNOT BE RELIED UPON AS CORRECTY STATING REPRESENTATIONS OF THE DEVELOPER. TO SELL, OR SOLICITATION OF OFFER TO SELL, OR SOLICITATION OF OFFERS TO BUYER OR LESSES. THE DEVELOPER IS 1210 BRICKELL, OR SOLUCITATION OFFERS TO SUL, OR SOLUCITATION OFFERS TO SULVICH AND THE SUCH OFFER OR SOLUCITATION AND THE RESPONSES in visualizing a fully furnished unit. Such depictions should not be relied upon as a representation of the final product. All such items will not be included with the unit unless otherwise provided for in the purchase and sale documents and are subject to changes or substitution without notice. Stated square footages and dimensions are measured to the exterior boundaries of the exterior walls and the centerline of interior demising walls and in fact vary from the square footage and dimensions that would be determined by using the description and definition of the "Unit" set forth in the Declaration (which generally only includes the interior airspace between the perimeter walls and excludes all interior structural components and other common elements). This method is generally taken at the farthest points of each given room (as if the room were a perfect rectangle), without regard for any cutout