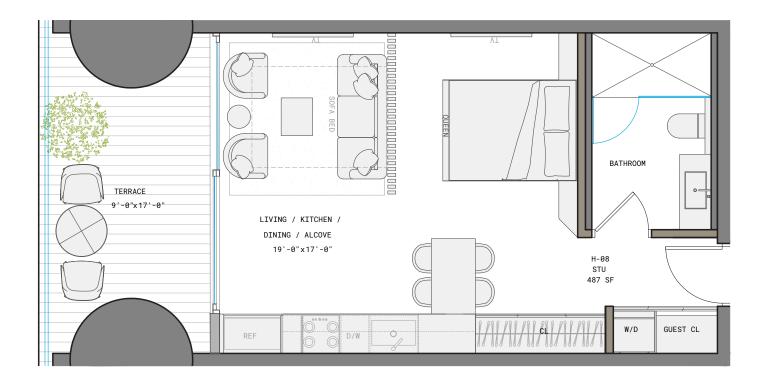

## **RESIDENCE** J

LINE 09

STUDIO

INTERIOR 495 SF | 46 M<sup>2</sup>

1210 Brickell Avenue, Miami, FL 33131