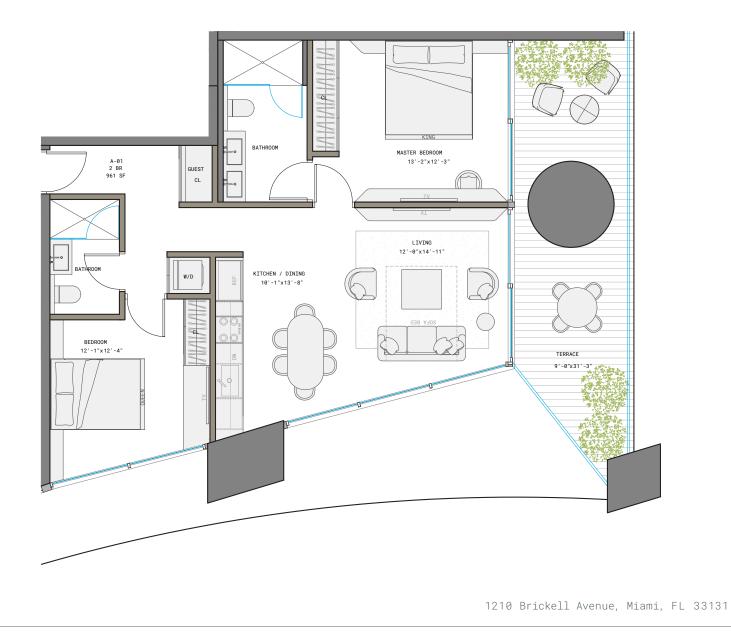

RESIDENCE A LINE 01

2 BED | 2 BATH INTERIOR 961 SF | 89 M<sup>2</sup>

RESIDENCE B LINE 02

1 BED | 1 BATH INTERIOR 712 SF | 66 M<sup>2</sup>

1210 Brickell Avenue, Miami, FL 33131

RESIDENCE C LINE 03

1 BED | 1 BATH INTERIOR 760 SF | 71 M<sup>2</sup>