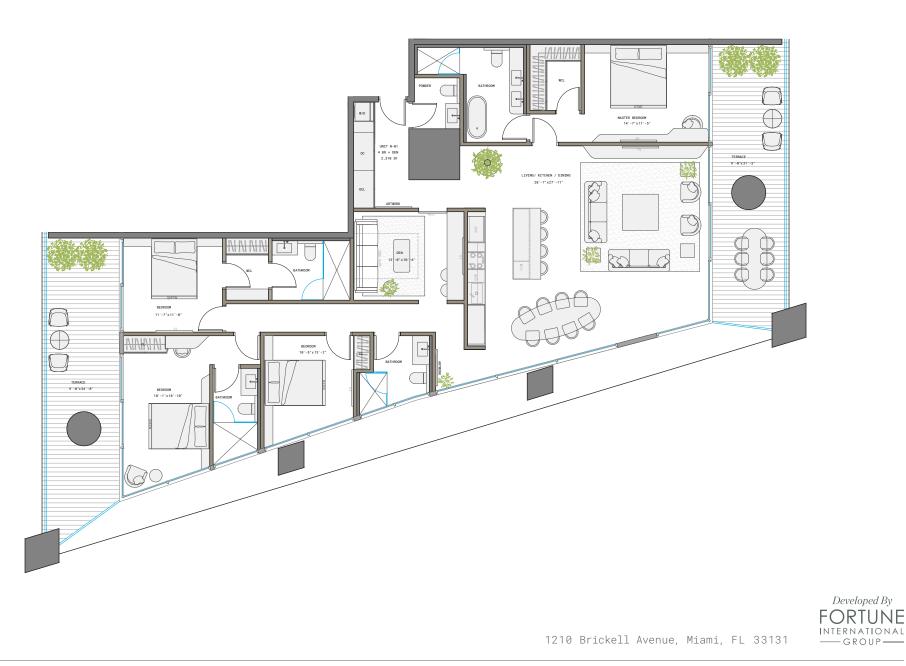

RESIDENCE P LINE 2

2 BED + DEN | 2.5 BATH INTERIOR 1,408 SF | 131 M<sup>2</sup>

1210 Brickell Avenue, Miami, FL 33131

IN THIS PROJECT IS NOT OWNED, DESIGNED, DEVELOPED, OFFERED OR SOLD BY ORA BY CASA TUA LLC OR ITS AFFILIATES (COLLECTIVELY, "BRAND"). 1210 BRICKELL OWNER, LLC, THE DEVELOPER OF THE PROJECT OR ITS AFFILIATES (COLLECTIVELY, "BRAND"). 1210 BRICKELL OWNER, LLC, THE DEVELOPER OF THE PROJECT OR ITS AFFILIATES (COLLECTIVELY, "BRAND"). 1210 BRICKELL OWNER, LLC, THE DEVELOPER OF THE PROJECT OR ITS AFFILIATES (COLLECTIVELY, "BRAND"). 1210 BRICKELL OWNER, LLC, THE DEVELOPER OF THE PROJECT OR ITS AFFILIATES (COLLECTIVELY, "BRAND"). 1210 BRICKELL, OWNER, LLC, THE DEVELOPER OF ACCORDING TO ITS SERVENDED OR SOLD STATUSES THE STATIONS OF THE STATIONS OR REPRESENTATIONS, MAKE REFERENCE TO THE DOCUMENTS THAT ARE REQUIRED BY SECTION TA 8.030, FLORIDA STATUTES, TO BE FURNISHED BY A DEVELOPER TO A BUYER OR LESSEE. THE DEVELOPER IS 1210 BRICKELL, OWNER, LLC, WHICH HAS A RIGHT TO USE THE TRADEMARK NAMES AND LOGOS OF FORTUNE INTERNATIONS OF THE DEVELOPER TO A BUYER OR LESSEE. THE DEVELOPER TO A BUYER OR LESSEE. THE DEVELOPER IS 1210 BRICKELL, OWNOT BE AND LOGOS OF FORTUNE INTERNATIONS OF THE SAVE AND LOGOS OF FORTUNE INTERNATIONS OF DEFURNISHED BY A DEVELOPER TO A BUYER OR SOLICITATION OF OFFERS TO BUY, IN STATES WHERE SUCH OFFER OR SOLICITATION CANNOT BE MADE. All depictions of appliances, counters, soffits, floor coverings, accessories, furniture, fixtures, and all other items of decoration are strictly for illustrative and display purposes only and is intended to act as an example to assist purchasers in visualizing a fully furnished unit. Such depictions should not be relied upon as a representation of the final product. All such items will not be sincleded with the unit unless otherwise provided for in the purchase and are subject to change sor subclast the interior admissing walls and in fact vary from the square footage and definition of the "Unit" set forth in the Declaration (which generally only includes all densitions that would be determined by using the description and definition of the "Unit" set forth in the Declaration