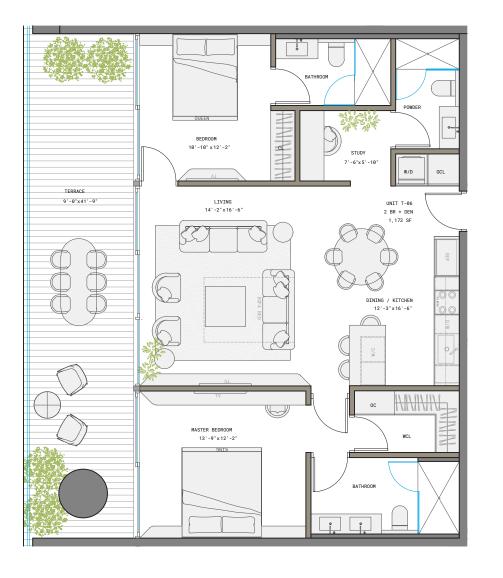

RESIDENCE S LINE 5

2 BED | 2 BATH INTERIOR 970 SF | 90 M<sup>2</sup>

1210 Brickell Avenue, Miami, FL 33131 Developed By FORTUNE INTERNATIONAL GROUP

RESIDENCE T LINE 6

2 BED | 2.5 BATH INTERIOR 1,172 SF | 109 M<sup>2</sup>

1210 Brickell Avenue, Miami, FL 33131

IN THIS PROJECT IS NOT OWNED, DEVELOPED, OFFERED OR SOLD BY ORA BY CASA TUA LLC OR ITS AFFILIATES (COLLECTIVELY, "BRAND"). 1210 BRICKELL OWNER, LLC, THE DEVELOPER OF THE PROJECT OR ITS AFFILIATES (COLLECTIVELY, "BRAND"). 1210 BRICKELL OWNER, LLC, THE DEVELOPER OF THE PROJECT OR ITS AFFILIATES (COLLECTIVELY, "BRAND"). 1210 BRICKELL OWNER, LLC, THE DEVELOPER OF THE PROJECT OR ITS AFFILIATES (COLLECTIVELY, "BRAND"). 1210 BRICKELL OWNER, LLC, THE DEVELOPER OR SOLD SONT RESPONSIBLE FOR, ANY OF THE STATEMENTS OR REPRESENTATIONS, MAKE REFERENCE TO THE DOCUMENTS THAT ARE REQURED BY SECTIONS ADD HAS NOT CONFIRMED THA ACCURACY OF, AND IS NOT RESPONSIBLE FOR, ANY OF THE STATEMENTS OR REPRESENTATIONS, MAKE REFERENCE TO THE DOCUMENTS THAT ARE REQURED BY SECTION 718.503, FLORIDA STATUTES, TO BE FURNISHED BY A DEVELOPER TO A BUYER OR LESSEE. THE DEVELOPER NOT A BUYER OR LESSEE. THE DEVELOPER NOT AN OFFER TO SELL, OR SOLICITATION OF OFFERS TO BUY, IN STATES WHERE SUCH OFFER OR SOLICITATION CANNOT BE MADE. All depictions of appliances, counters, soffits, floor coverings, accessories, furniture, fixtures, and all other items of decoration are strictly for illustrative and display purposes only and is intended to act as an example to assist purchasers in visualizing a fully furnished unit. Such depictions should not be relied upon as a representation of the final product. All such items will not be included with the unit unless otherwise provided for in the purchase and as elevicient and and envilon of the "Junit" set of the interior boundaries of the exterior walls and the centerior avails and in fact vary from the square foctage and definition of the "Junit" set orth in the Declaration (which generally only includes the theritoria structural components and other common elements). This method is generally taken at the farthest points of each given room (as if the room were a perfect rectangle), without regard for any cutouts or variations. Accordingly, the area of the actual room will typically be smaller than the product obtain