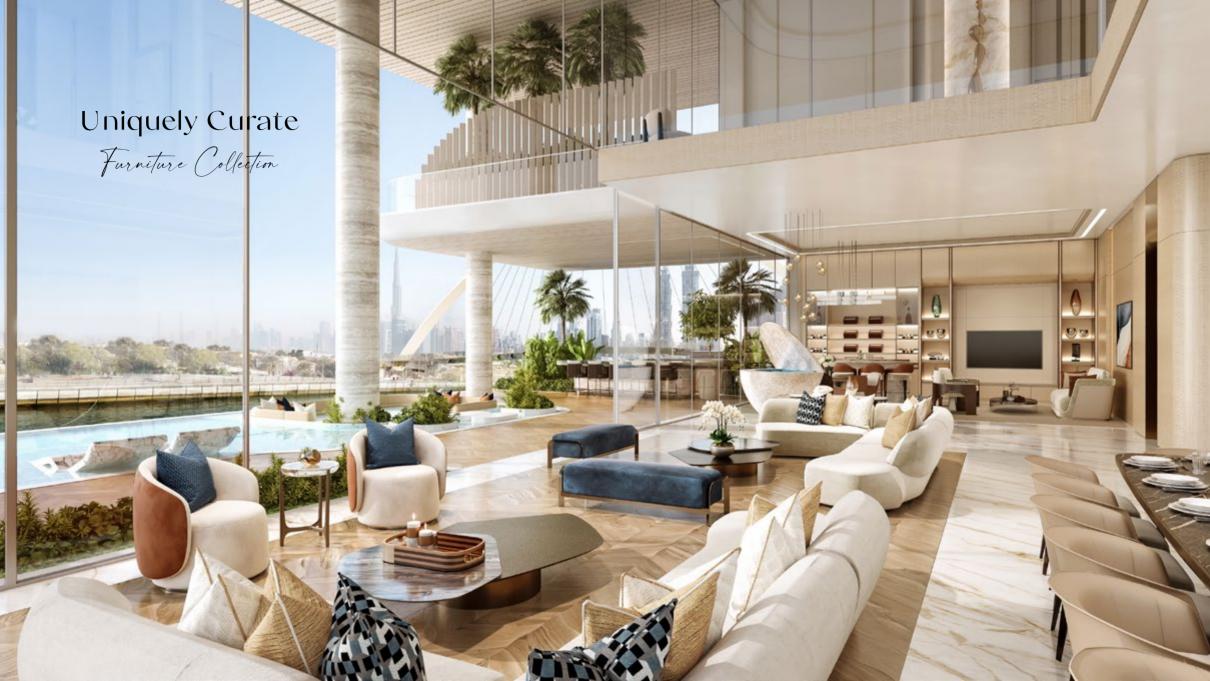

The bedrooms and living areas are located along the shoreline, providing sweeping, unimpeded views.

Floor-to-ceiling windows provide natural light into each open-plan area, and extra-large patios are thoughtfully incorporated into the great rooms and bedrooms. While bringing attention to the water, sliding doors offer an open connection to the major living rooms and a smooth movement between inside and outdoors. The width of windows within the dwellings contrasts with the warmth of natural materials.

Every finish and surface is influenced by boat design, lending an air of sophistication.

### The Highest Quality Materials

The seamless combination of art and craft within The Residences at Casa Canal comes to life through the exquisite materiality found throughout the building.

- 1. Figured Eucalyptus General Timber @ Walls
- 2. Polished Plaster @ Ceiling
- 3. General Metal @ Joinery & FFE
- 4. General Metal @ Joinery & FFE
- 5. Bronze Hammered Metal @ FFE
- 6. Feature Palissandro Blue Marble @ Bar & FFE
- 7. Light Tone Leather @ Joinery
- 8. Fabric @ Curtain
- 9. Fabric @ Sheer
- 10. Ariston Marble @ General Floor
- 11. Accent Parquet @ Flooring
- 12. Fabric @ L-Shaped Sofa Upholstery
- 13. Fabric @ Sofa Throw Pillow
- 14. Fabric @ Sofa Throw Pillow
- 15. Fabric @ Sofa Throw Pillow
- 16. Fabric @ Bench Upholstery
- 17. Suede @ Armchair Back
- 18. Fabric @ Armchair Seat
- 19. Fabric @ Armchair Throw Pillow

### The Finest Finishes

Inspired by the finest natural materials and the master craftsmen who have fashioned, molded, forged, and finessed each element for centuries, the residences are a stunning work of architecture with thought and meaning crafted into every square inch.