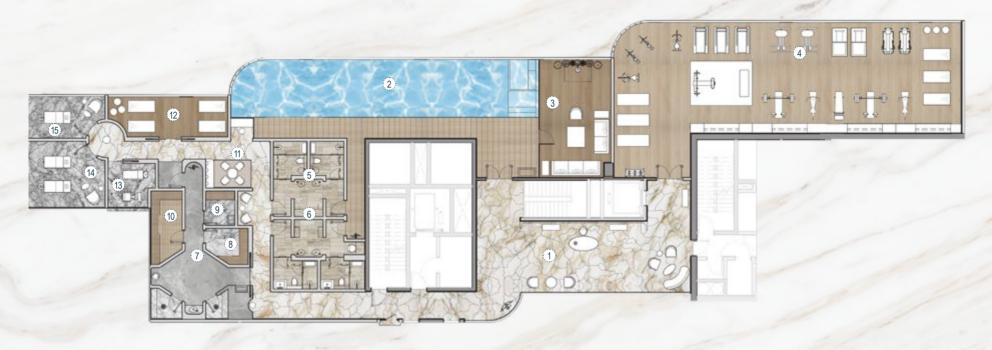

#### WELLNESS CENTER LAYOUT

#### **LEGENDS**

- 1. Spa Reception
- 2. Indoor Pool
- 3. Pool Lounge
- 4. Gym
- 5. Male Changing Room

- 6. Female Changing Room
- 7. Hammam
- 8. Cold Room
- 9. Sauna Room
- 10. Steam Room

- 11. Juice Bar
- 12. Pilates Studio
- 13. Barber Shop
- 14. Massage Treatment Room 1
- 15. Massage Treatment Room 2