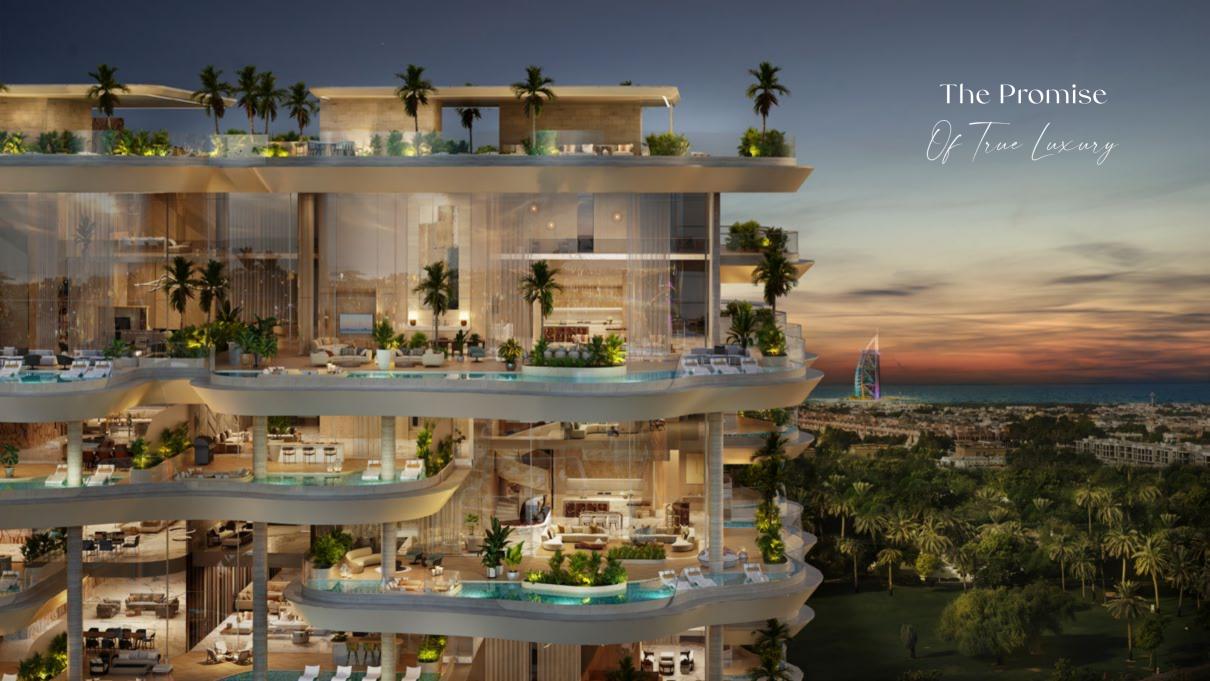

Where Life
Forever Sparkles

Born from the sparkling waters of Dubai Water Canal, Casa Canal is prestigious new landmark in Dubai. A stunning collection of boutique residences comprising 3 Bedroom Penthouses, 4-5 Bedroom Sky Villas, 6 Bedroom Sky Mansions and three Sky Palace in a contemporary designer edifice. Redefining luxury, amenities, craftsmanship and a lifestyle beyond compare.

## An Effortless Lifestyle

Style, Tranquility & Comfort

Casa Canal residences comprising of penthouses, sky villas and sky mansion sizes ranging from 4,250 sq. Ft. To 27,000 sq. Ft. All residences with stunning water canal and Safa Park views Private elevators, that opens directly in your living room Opulent spaces with ceiling height from 4.5 Meters to 9 Meters Exclusive membership to a world class golf course 24/7 Dedicated world wide concierge app by Lujo Personal parking spaces in fully enclosed garage Electric vehicle charging stations and bicycle storage Secured individual residential storage space Expected delivery Q4, 2025