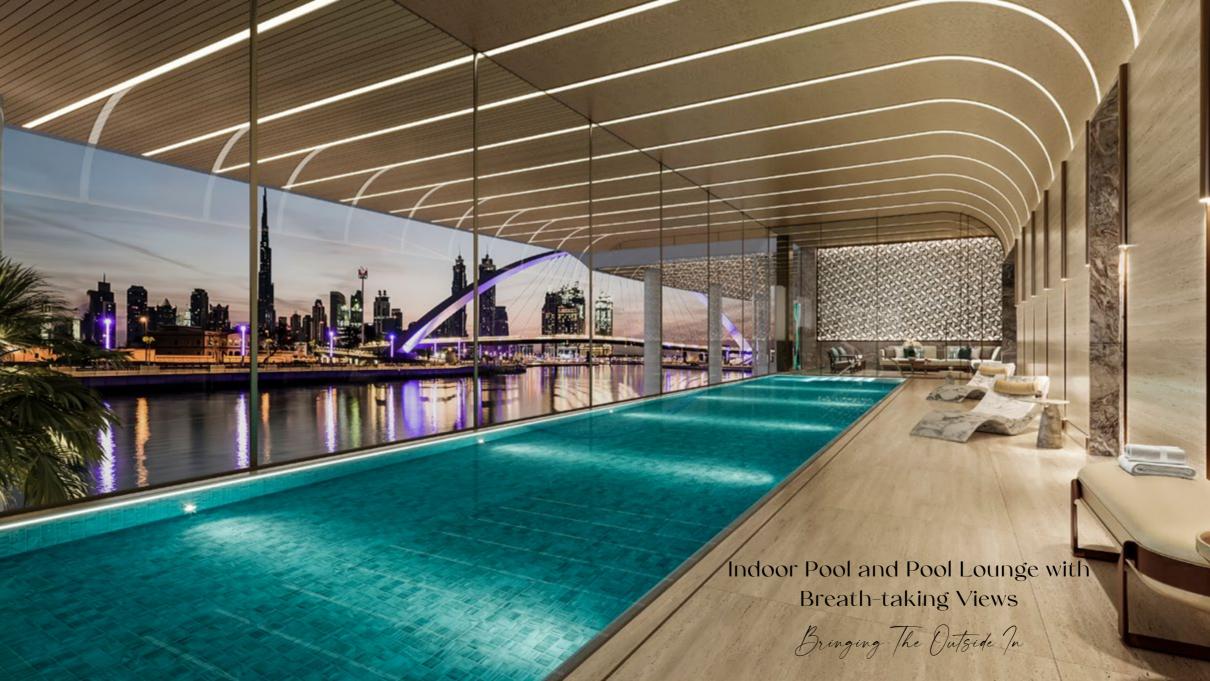

### Wellness Center

Holistic Wellbeing

Casa Canal awarded a full floor of wellness facilities include a tranquil Spa with private garden terraces for reflection and relaxation operated by world class specialised therapists. Serene treatment rooms include private saunas, while the Salon offers a full range of personalized beauty services. The fully equipped, high-impact Training Room overlooks the Dubai Water Canal.

#### **LEGENDS**

- 1. Spa Reception
- 2. Indoor Pool
- 3. Pool Lounge
- 4. Gym
- 5. Male Changing Room

- 6. Female Changing Room
- 7. Hammam
- 8. Cold Room
- 9. Sauna Room
- 10. Steam Room

- 11. Juice Bar
- 12. Pilates Studio
- 13. Barber Shop
- 14. Massage Treatment Room 1
- 15. Massage Treatment Room 2