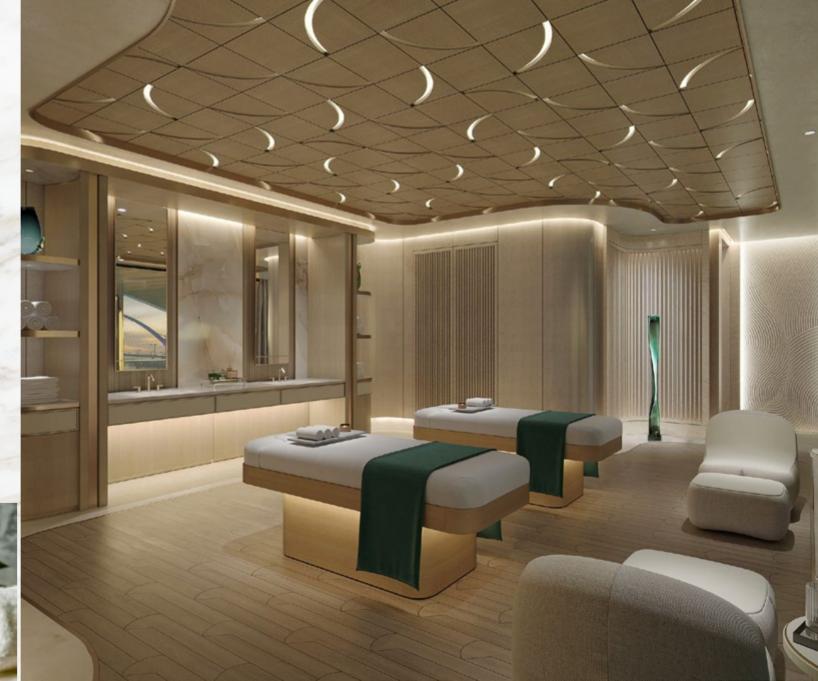

### Wellness Center

Holistic Wellbeing

Casa Canal awarded a full floor of wellness facilities include a tranquil Spa with private garden terraces for reflection and relaxation operated by world class specialised therapists. Serene treatment rooms include private saunas, while the Salon offers a full range of personalized beauty services. The fully equipped, high-impact Training Room overlooks the Dubai Water Canal.

The Spa

Recipe For Mind & Soul

Casa Canal Spa offers the perfect couple massage that is sure to leave you feeling relaxed and invigorated. Our team of experienced professionals provides the highest quality service and aim to deliver an unforgettable experience.