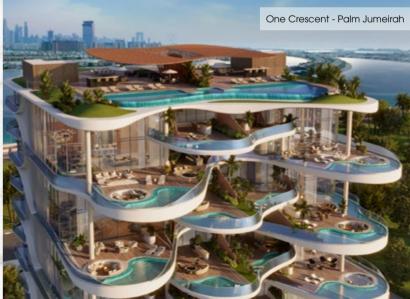

### NE CRESCENT

All set around Palm Crescent and designed with the building's sleek, nautical sensibility in mind from the elegant interior to the pools, spa, fitness, cigar lounge, residents have multiple spaces in which to relax, workout, socialize and enjoy this spectacular ocean-side, Burj Al Arab, Down-Town's Skyline's views.

- Only exclusive residences comprising of Penthouses, Sky Villas and two Sky Mansions
- Sizes ranging from 3,800 sq. ft. to 16,300 sq. ft.
- All residences with stunning Palm ocean view
- Private Elevators, that opens directly in your living room
- Exclusive membership to a World Class Golf course
- 24/7 Dedicated world wide concierge App By Lujo
- Expected delivery Q1, 2025

The project is fully sold out within **record time** from its launch in January 2023.

Architecture By

Interiors By