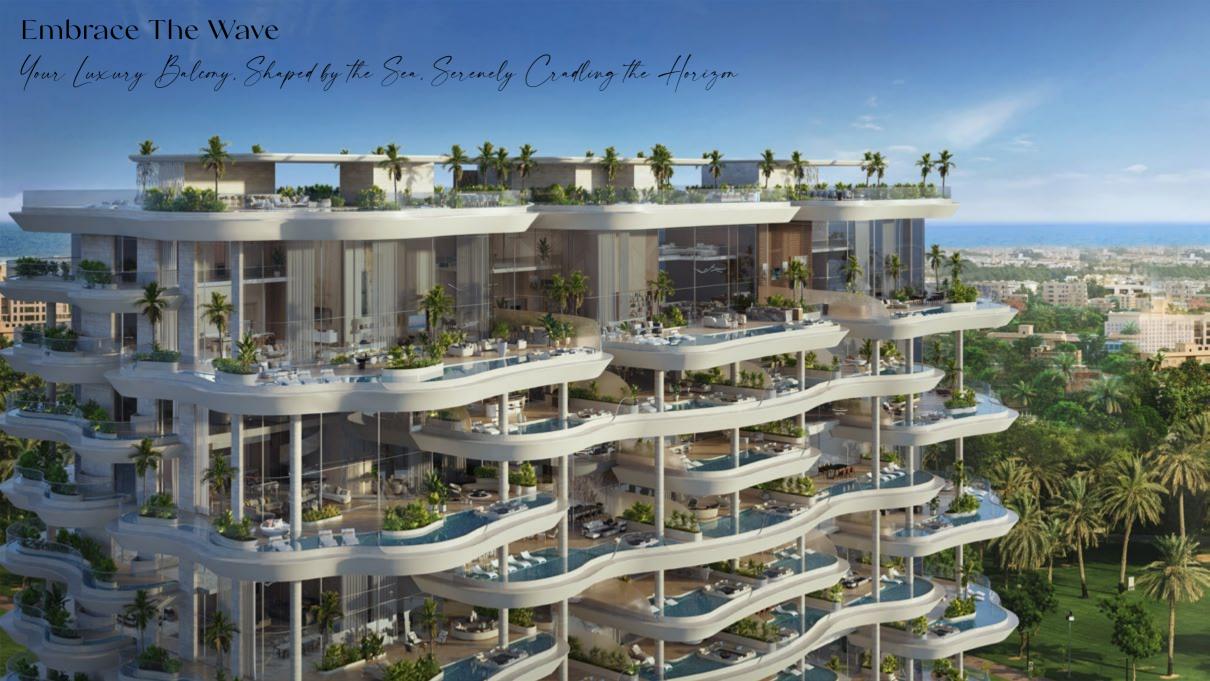

Where Life
Forever Sparkles

Born from the sparkling waters of Dubai Water Canal, Casa Canal is prestigious new landmark in Dubai. A stunning collection of boutique residences comprising 3 Bedroom Penthouses, 4-5 Bedroom Sky Villas, 6 Bedroom Sky Mansions and three Sky Palace in a contemporary designer edifice. Redefining luxury, amenities, craftsmanship and a lifestyle beyond compare.

### This sanctuary has been thoughtfully

Designed to Complement your Lifestyle

Featuring wide layouts, panoramic patios, and private elevators for all Sky-villas & Penthouses.

Residents are greeted with breath-taking vistas from the minute the elevator doors open into their residences.

The bedrooms and living areas are located along the shoreline, providing sweeping, unimpeded views.

Floor-to-ceiling windows provide natural light into each open-plan area, and extra-large patios are thoughtfully incorporated into the great rooms and bedrooms. While bringing attention to the water, sliding doors offer an open connection to the major living rooms and a smooth movement between inside and outdoors. The width of windows within the dwellings contrasts with the warmth of natural materials.

Floor-to-ceiling glass frontages and expansive sunrise terraces seamlessly integrate the interior and exterior of your home, taking in sweeping views over Dubai Water Canal and Downtown's skylines