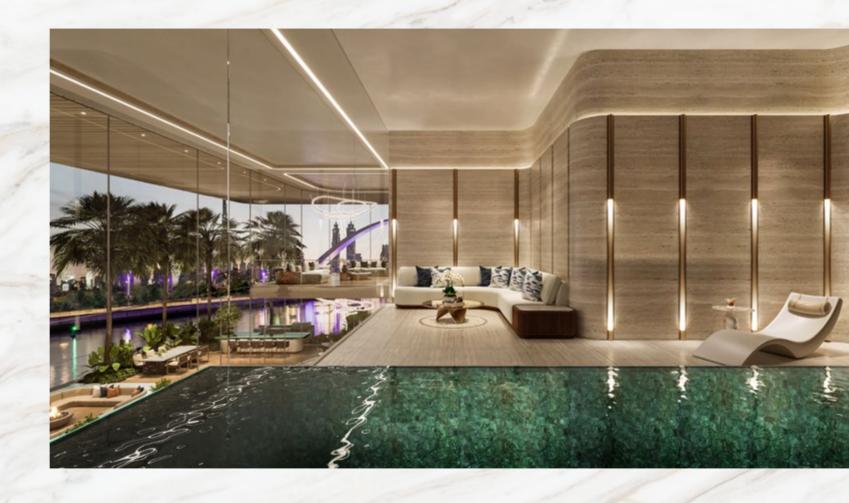

### Wellness Center

Holistic Wellbeing

Casa Canal awarded a full floor of wellness facilities include a tranquil Spa with private garden terraces for reflection and relaxation operated by world class specialised therapists. Serene treatment rooms include private saunas, while the Salon offers a full range of personalized beauty services. The fully equipped, high-impact Training Room overlooks the Dubai Water Canal.

The Spa

Recipe For Mind & Soul

Casa Canal Spa offers the perfect couple massage that is sure to leave you feeling relaxed and invigorated. Our team of experienced professionals provides the highest quality service and aim to deliver an unforgettable experience.