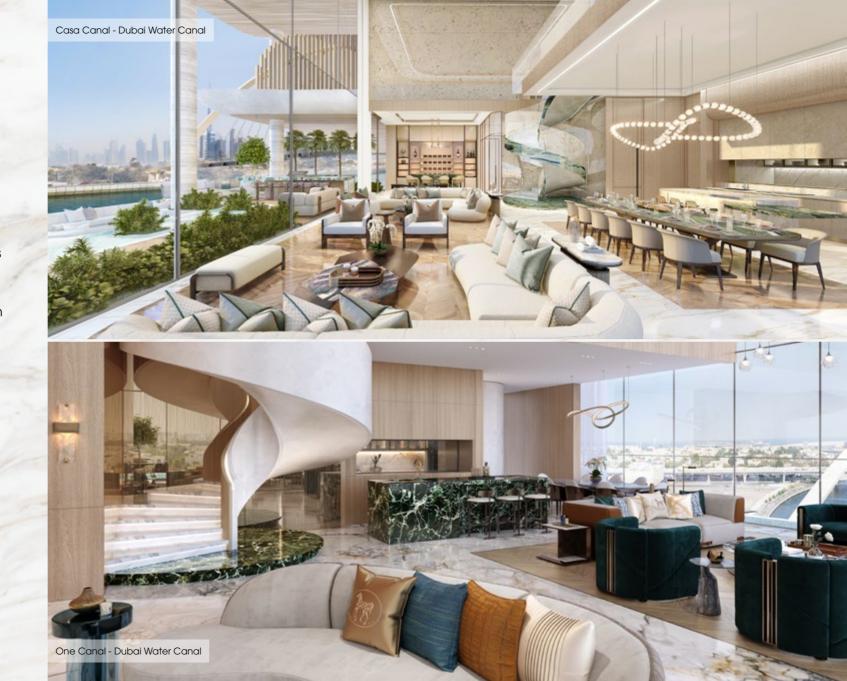

### ONE CANAL

As an ultimate combination of privacy and tranquility the residence offers spectacular views of Dubai Water Canal, Burj Khalifa, Safa park and Burj Al Arab. Comprised of exclusive 3,4 Bedroom Penthouses, 4, 5 Bedroom Sky Villas and Sky Mansions, redefining amenities, craftsmanship and a lifestyle beyond compare.

Where Life
Forever Sparkles

Born from the sparkling waters of Dubai Water Canal, Casa Canal is prestigious new landmark in Dubai. A stunning collection of boutique residences comprising 3 Bedroom Penthouses, 4-5 Bedroom Sky Villas, 6 Bedroom Sky Mansions and three Sky Palace in a contemporary designer edifice. Redefining luxury, amenities, craftsmanship and a lifestyle beyond compare.