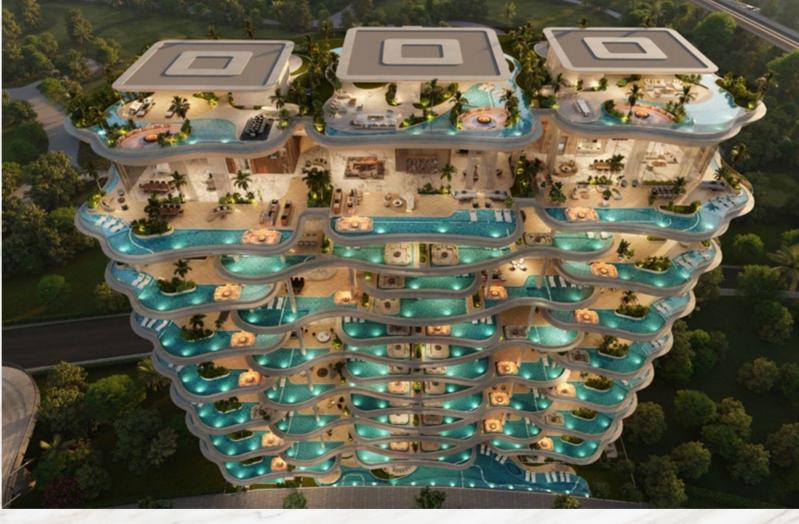

Where Life
Forever Sparkles

Born from the sparkling waters of Dubai Water Canal, Casa Canal is prestigious new landmark in Dubai. A stunning collection of boutique residences comprising 3 Bedroom Penthouses, 4-5 Bedroom Sky Villas, 6 Bedroom Sky Mansions and three Sky Palace in a contemporary designer edifice. Redefining luxury, amenities, craftsmanship and a lifestyle beyond compare.

## An Effortless Lifestyle

Style, Tranquility & Comfort

Casa Canal residences comprising of penthouses, sky villas and sky mansion sizes ranging from 4,250 sq. Ft. To 27,000 sq. Ft. All residences with stunning water canal and Safa Park views Private elevators, that opens directly in your living room Opulent spaces with ceiling height from 4.5 Meters to 9 Meters Exclusive membership to a world class golf course 24/7 Dedicated world wide concierge app by Lujo Personal parking spaces in fully enclosed garage Electric vehicle charging stations and bicycle storage Secured individual residential storage space Expected delivery Q4, 2025