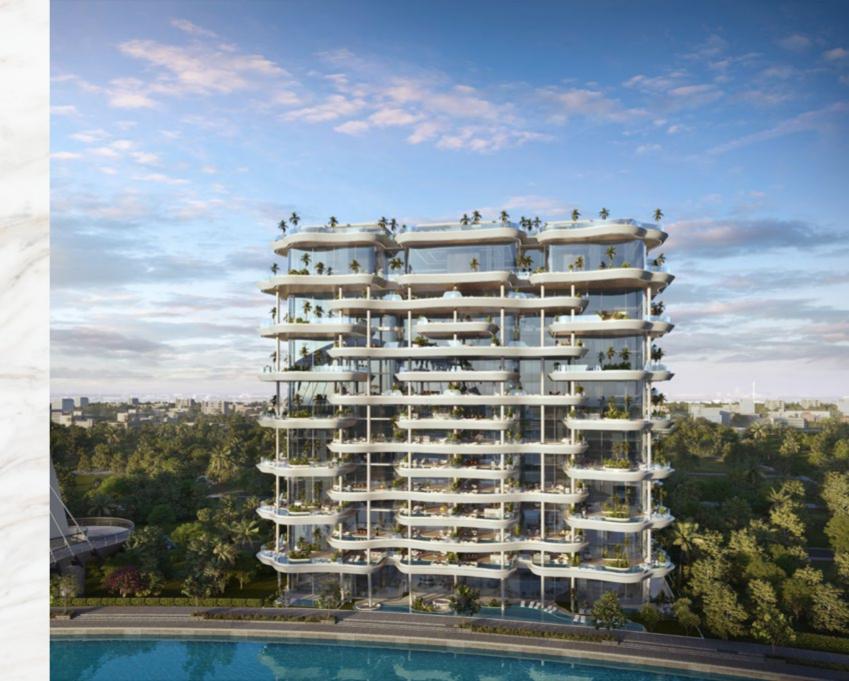

Where Life
Forever Sparkles

Born from the sparkling waters of Dubai Water Canal, Casa Canal is prestigious new landmark in Dubai. A stunning collection of boutique residences comprising 3 Bedroom Penthouses, 4-5 Bedroom Sky Villas, 6 Bedroom Sky Mansions and three Sky Palace in a contemporary designer edifice. Redefining luxury, amenities, craftsmanship and a lifestyle beyond compare.

AHS Properties and Shaun Killa Associates
have teamed up on various projects that
have significantly transformed the skyline of
Dubai. Their impressive portfolio comprises One
Canal and One Crescent. The most recent
masterpiece, Casa Canal, encapsulates
the elegance and allure of the Dubai Water
Canal. With its impressive height and sweeping
contours, Casa Canal is a tribute to the
stunning beauty of this exceptional location.

## An Effortless Lifestyle

Style, Tranquility & Comfort

Casa Canal residences comprising of penthouses, sky villas and sky mansion sizes ranging from 4,250 sq. Ft. To 27,000 sq. Ft. All residences with stunning water canal and Safa Park views Private elevators, that opens directly in your living room Opulent spaces with ceiling height from 4.5 Meters to 9 Meters Exclusive membership to a world class golf course 24/7 Dedicated world wide concierge app by Lujo Personal parking spaces in fully enclosed garage Electric vehicle charging stations and bicycle storage Secured individual residential storage space Expected delivery Q4, 2025