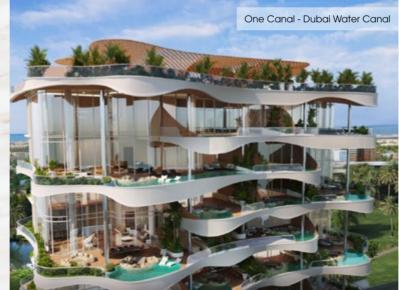

### ONE CANAL

As an ultimate combination of privacy and tranquility the residence offers spectacular views of Dubai Water Canal, Burj Khalifa, Safa park and Burj Al Arab. Comprised of exclusive 3,4 Bedroom Penthouses, 4, 5 Bedroom Sky Villas and Sky Mansions, redefining amenities, craftsmanship and a lifestyle beyond compare.

- Exclusive residences comprising of Penthouses, Sky Villas and one Sky Mansion
- Sizes ranging from 4,050 sq. ft. to 20,000 sq. ft.
- All residences with stunning Water Canal and Park Views
- Private Elevators, that opens directly in your living room
- Opulent spaces with ceiling height from 4.5 metres to 9 metres
- Exclusive membership to a World Class Golf course
- 24/7 Dedicated world wide concierge App By Lujo
- Expected delivery Q4, 2024

The project is fully sold out within **record time** from its launch in November 2022.

Architecture By

Interiors By