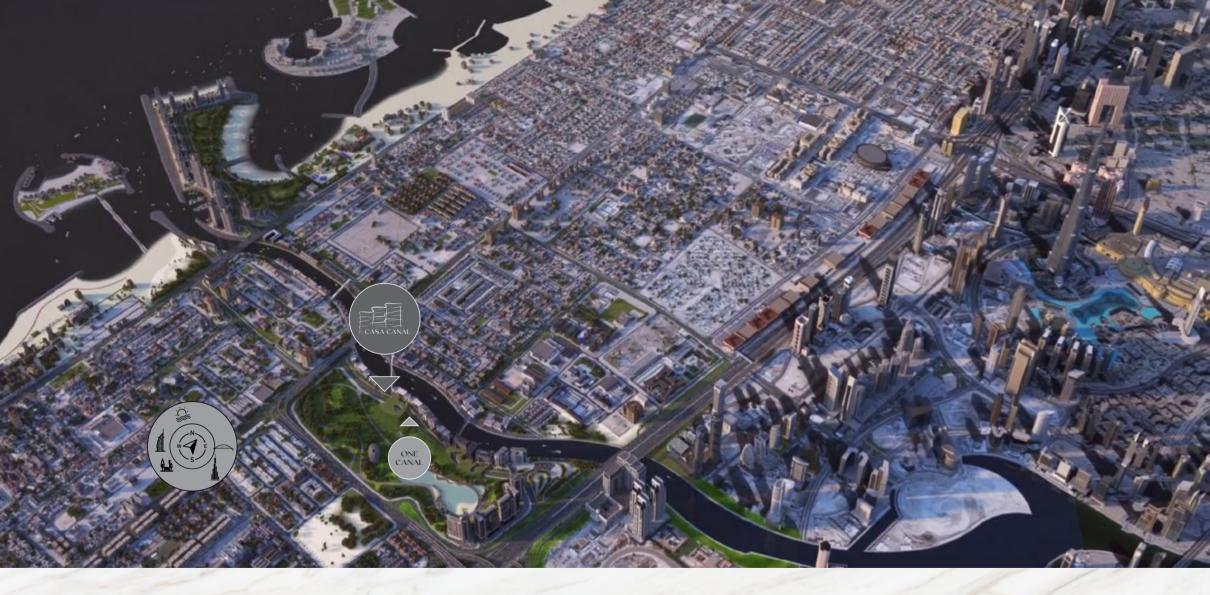

### Located at Dubai Water Canal

The canal side-walk comprises one shopping center, four hotels, 450 restaurants, luxury housing, walkways and cycle paths. It is starting from Business Bay into the Persian Gulf through Safa Park and Jumeirah.

### Adjacent to Safa Park

Safa Park is a leafy sanctuary in the middle of the city. An ideal destination to spend the day, especially on weekends, Safa Park has been popular among residents for several years.

12 Min To Dubai International Airport