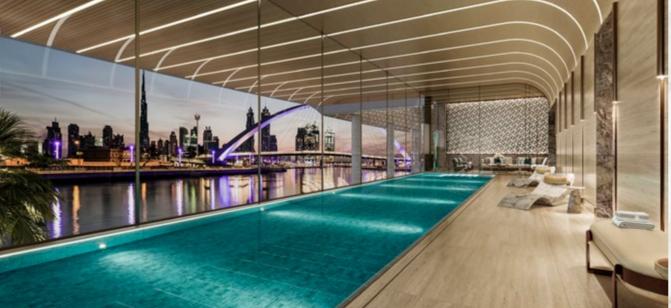

### Wellness Center

Holistic Wellbeing

Casa Canal awarded a full floor of wellness facilities include a tranquil Spa with private garden terraces for reflection and relaxation operated by world class specialised therapists. Serene treatment rooms include private saunas, while the Salon offers a full range of personalized beauty services. The fully equipped, high-impact Training Room overlooks the Dubai Water Canal.

### WELLNESS CENTER FULLY DEDICATED FLOOR

THE SPA
A recipe for beauty

YOGA ROOM

listen to the waves

WORLD-CLASS HAMMAM

A recipe for relaxation and rejuvenation

ICE ROOM

Retreat

#### **LEGENDS**

- 1. Spa Reception
- 2. Indoor Pool
- 3. Pool Lounge
- 4. Gym
- 5. Male Changing Room

- 6. Female Changing Room
- 7. Hammam
- 8. Cold Room
- 9. Sauna Room
- 10. Steam Room

- 11. Juice Bar
- 12. Pilates Studio
- 13. Barber Shop
- 14. Massage Treatment Room 1
- 15. Massage Treatment Room 2

Luxuriate In Your Private Sky Pool

True bliss is a rejuvenating swim in your temperature-controlled private pool every day after work or a long-night. Float above the mundane, while savouring mesmerizing views.